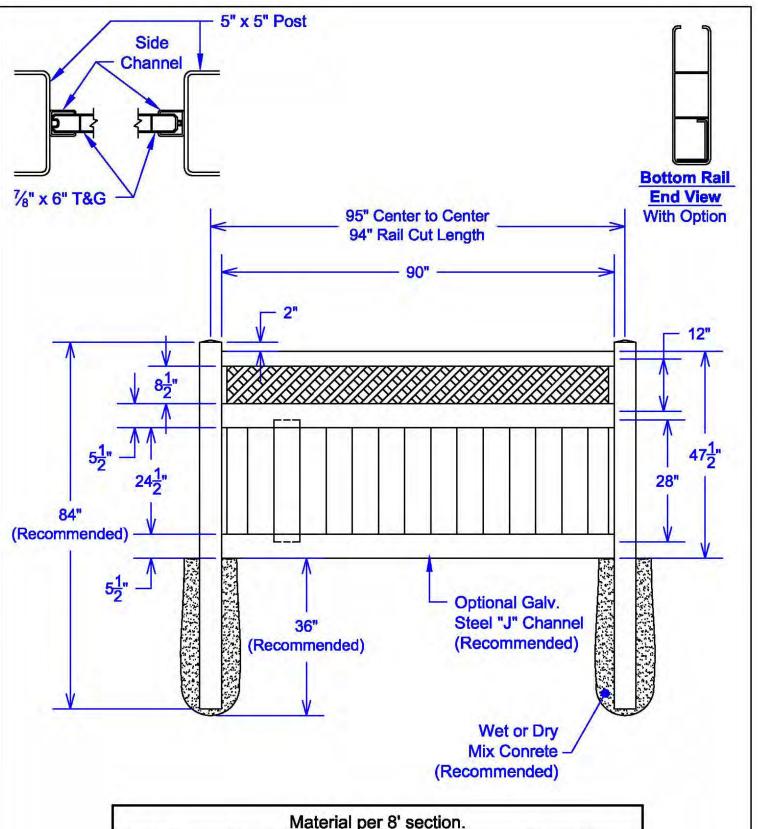

CAPITAL RAILING

Aluminum & Vinyl Solutions

T&G Privacy with Lattice 3' x 8' Section Scale: NTS Date: 3/06/01

|     |        | Material pe           |
|-----|--------|-----------------------|
| Qty | Item   | Dimension             |
| 1   | Rail   | 2" x 3-1/2" x 94"     |
| 2   | Rails  | 1-1/2" x 5-1/2" x 94" |
| 15  | Planks | 7/8" x 6" (T&G) x 28" |
|     |        |                       |

|   | Item         | Dimension        |
|---|--------------|------------------|
| 2 | Side Channel | 1-1/4" x 8-1/2"  |
| 2 | Side Channel | 1-1/4" x 24-1/2" |
| 1 | Lattice      | 12" x 90"        |

T&G Privacy with Lattice 4' x 8' Section Scale: NTS Date: 2/08/01