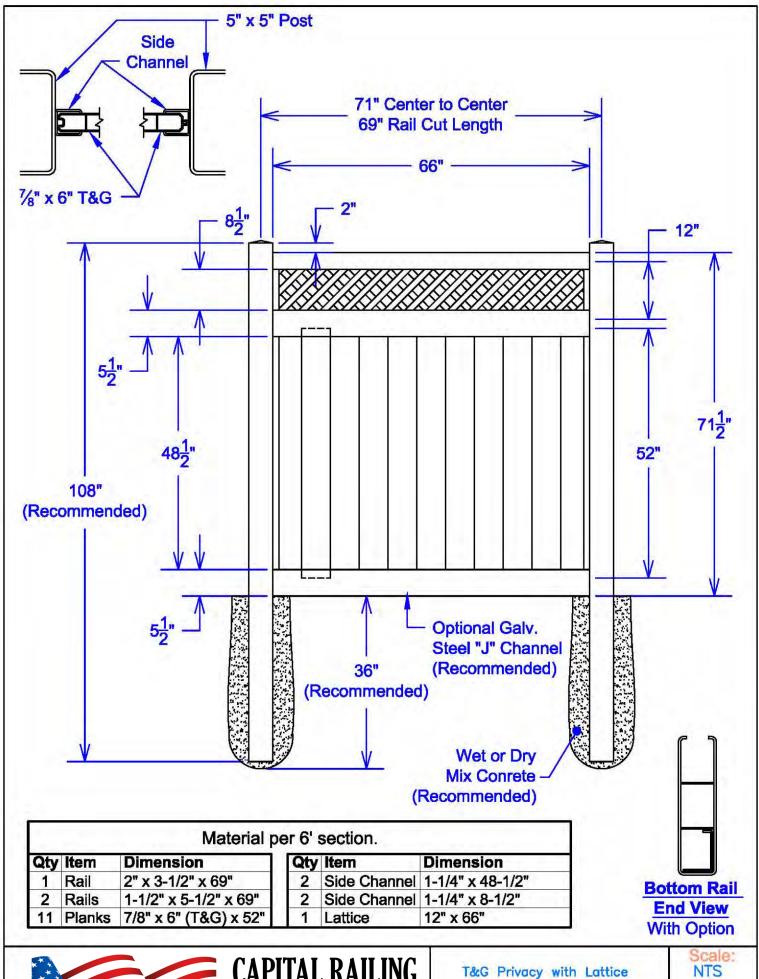

CAPITAL RAILING

Aluminum & Vinyl Solutions

T&G Privacy with Lattice 4' x 6' Section Scale: NTS Date: 2/08/01

CAPITAL RAILING

Aluminum & Vinyl Solutions

T&G Privacy with Lattice 5' x 6' Section Scale: NTS Date: 2/08/01