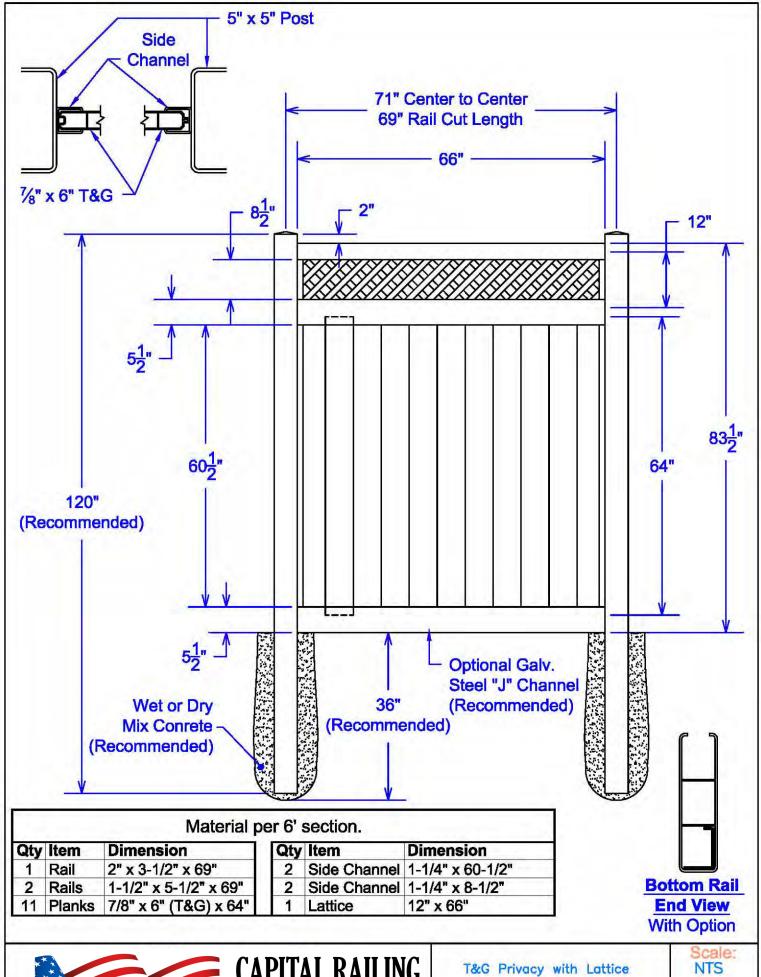

CAPITAL RAILING

Aluminum & Vinyl Solutions

T&G Privacy with Lattice 4' x 6' Section Scale: NTS Date: 2/08/01

CAPITAL RAILING

Aluminum & Vinyl Solutions

T&G Privacy with Lattice 5' x 6' Section Scale: NTS Date: 2/08/01