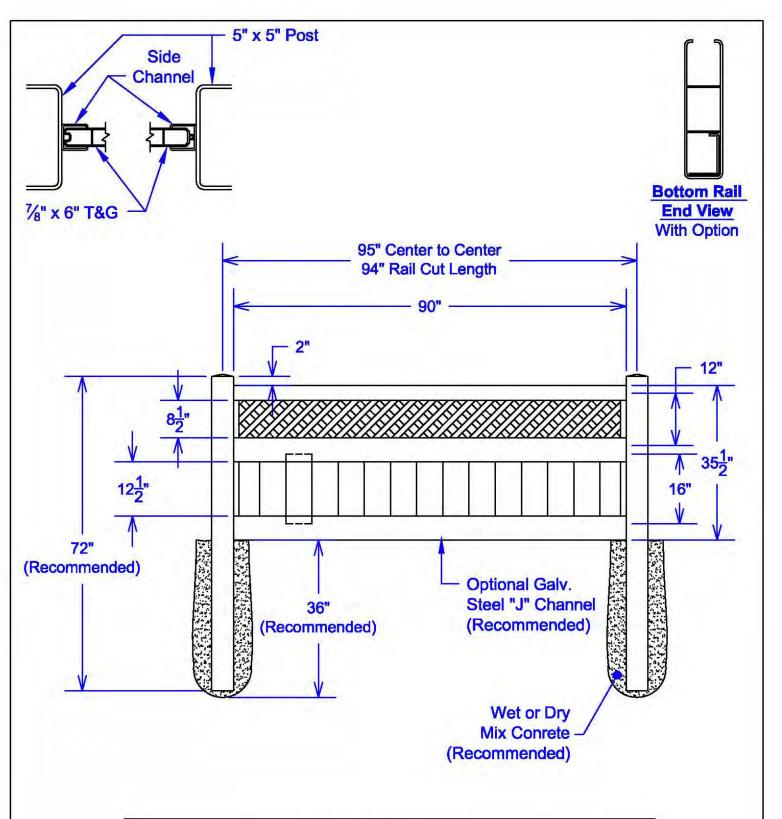

-------------------|-----|--------------|------------------|--|
| Qty                      | Item   | Dimension             | Qty | Item         | Dimension        |  |
| 1                        | Rail   | 2" x 3-1/2" x 69"     | 2   | Side Channel | 1-1/4" x 24-1/2" |  |
| 2                        | Rails  | 1-1/2" x 5-1/2" x 69" |     |              | 1-1/4" x 8-1/2"  |  |
| 11                       | Planks | 7/8" x 6" (T&G) x 28" | 1   | Lattice      | 12" x 66"        |  |



CAPITAL RAILING

Aluminum & Vinyl Solutions

T&G Privacy with Lattice 4' x 6' Section Scale: NTS Date: 2/08/01





CAPITAL RAILING

Aluminum & Vinyl Solutions

T&G Privacy with Lattice 5' x 6' Section Scale: NTS Date: 2/08/01





6' x 6' Section

Date: 2/08/01





7' x 6' Section

Date: 2/08/01





2/08/01



| Dimension               |
|-------------------------|
| Channel 1-1/4" x 8-1/2" |
| Channel 1-1/4" x 12-1/2 |
| ce 12" x 90"            |
| 1                       |



CAPITAL RAILING

Aluminum & Vinyl Solutions

T&G Privacy with Lattice 3' x 8' Section Scale: NTS Date: 3/06/01



|     |        | Material pe           |
|-----|--------|-----------------------|
| Qty | Item   | Dimension             |
| 1   | Rail   | 2" x 3-1/2" x 94"     |
| 2   | Rails  | 1-1/2" x 5-1/2" x 94" |
| 15  | Planks | 7/8" x 6" (T&G) x 28" |
|     |        |                       |

|   | Item         | Dimension        |
|---|--------------|------------------|
| 2 | Side Channel | 1-1/4" x 8-1/2"  |
| 2 | Side Channel | 1-1/4" x 24-1/2" |
| 1 | Lattice      | 12" x 90"        |



T&G Privacy with Latti