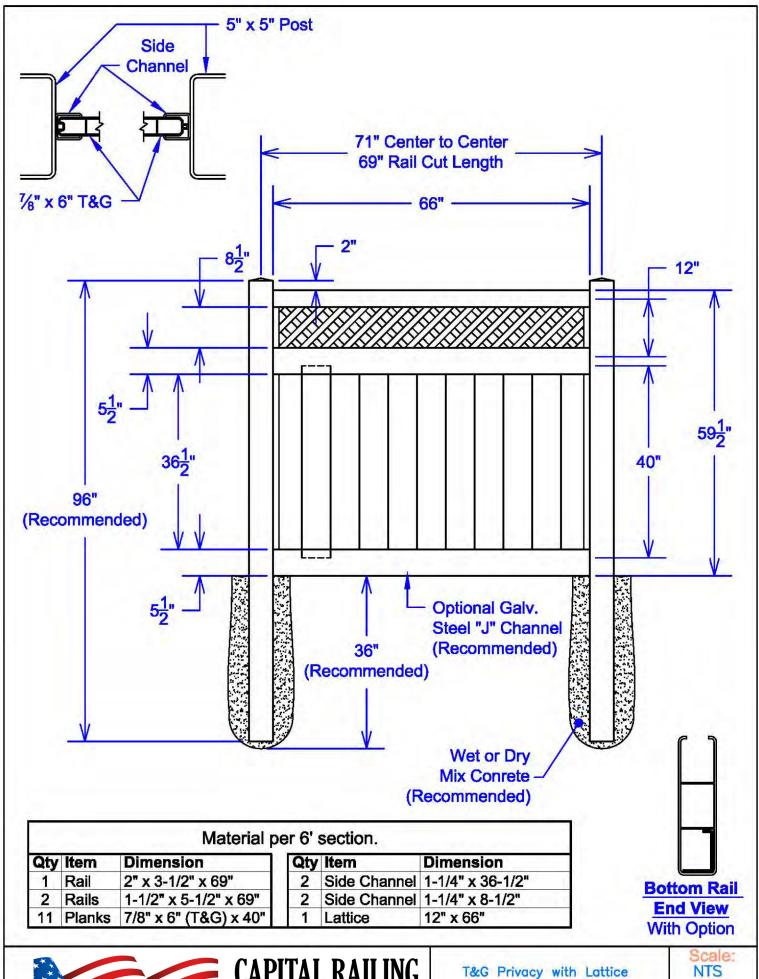

| Material per 6' section. |        |                       |     |              |                  |
|--------------------------|--------|-----------------------|-----|--------------|------------------|
| Qty                      | Item   | Dimension             | Qty | Item         | Dimension        |
| 1                        | Rail   | 2" x 3-1/2" x 69"     | 2   | Side Channel | 1-1/4" x 12-1/2" |
| 2                        | Rails  | 1-1/2" x 5-1/2" x 69" | 2   | Side Channel | 1-1/4" x 8-1/2"  |
| 11                       | Planks | 7/8" x 6" (T&G) x 16" | 1   | Lattice      | 12" x 66"        |

T&G Privacy with Lattice 3' x 6' Section Scale: NTS Date: 3/06/01

| Material per 6' section. |        |                       |     |              |                  |  |
|--------------------------|--------|-----------------------|-----|--------------|------------------|--|
| Qty                      | Item   | Dimension             | Qty | Item         | Dimension        |  |
| 1                        | Rail   | 2" x 3-1/2" x 69"     | 2   | Side Channel | 1-1/4" x 24-1/2" |  |
| 2                        | Rails  | 1-1/2" x 5-1/2" x 69" |     |              | 1-1/4" x 8-1/2"  |  |
| 11                       | Planks | 7/8" x 6" (T&G) x 28" | 1   | Lattice      | 12" x 66"        |  |

CAPITAL RAILING

Aluminum & Vinyl Solutions

T&G Privacy with Lattice 4' x 6' Section Scale: NTS Date: 2/08/01

CAPITAL RAILING

Aluminum & Vinyl Solutions

T&G Privacy with Lattice 5' x 6' Section Scale: NTS Date: 2/08/01

6' x 6' Section

Date: 2/08/01

7' x 6' Section

Date: 2/08/01

2/08/01

| Dimension               |
|-------------------------|
| Channel 1-1/4" x 8-1/2" |
| Channel 1-1/4" x 12-1/2 |
| ce 12" x 90"            |
| 1                       |

CAPITAL RAILING

Aluminum & Vinyl Solutions

T&G Privacy with Lattice 3' x 8' Section Scale: NTS Date: 3/06/01

|     |        | Material pe           |
|-----|--------|-----------------------|
| Qty | Item   | Dimension             |
| 1   | Rail   | 2" x 3-1/2" x 94"     |
| 2   | Rails  | 1-1/2" x 5-1/2" x 94" |
| 15  | Planks | 7/8" x 6" (T&G) x 28" |
|     |        |                       |

|   | Item         | Dimension        |
|---|--------------|------------------|
| 2 | Side Channel | 1-1/4" x 8-1/2"  |
| 2 | Side Channel | 1-1/4" x 24-1/2" |
| 1 | Lattice      | 12" x 90"        |

T&G Privacy with Lattice 4' x 8' Section Scale: NTS Date: 2/08/01

5' x 8' Section

Date: 2/08/01

2/08/01