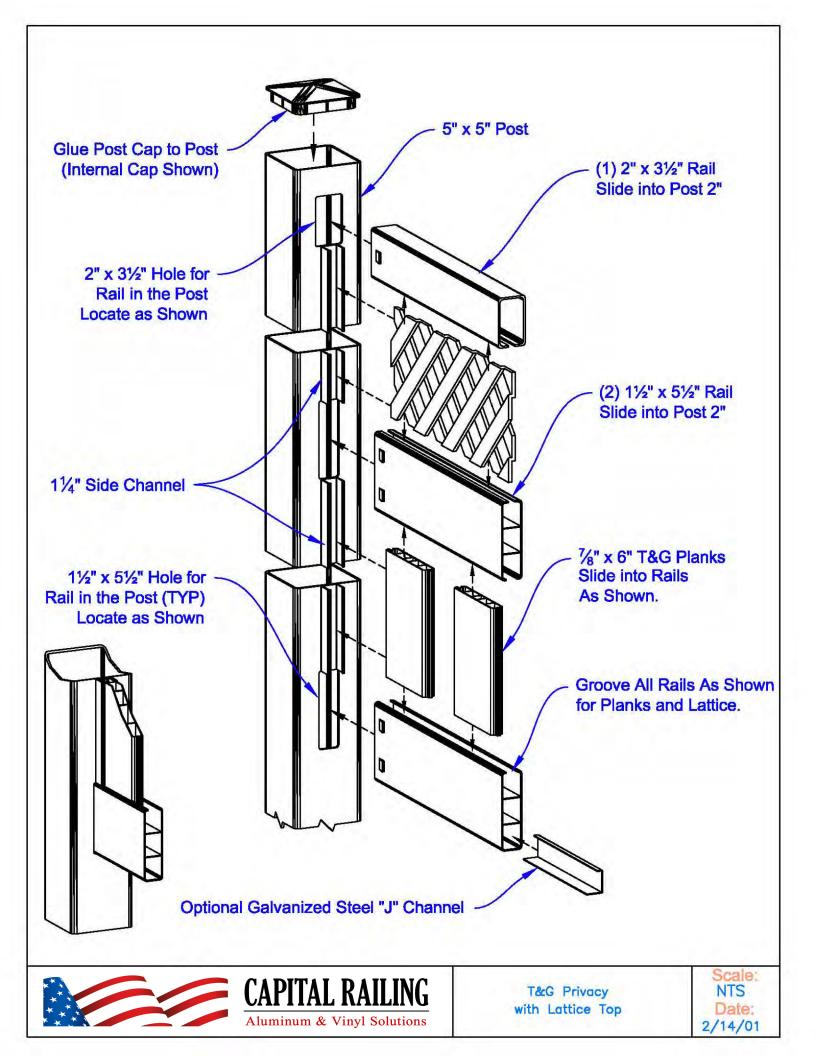

| Material per 6' section. |        |                       |     |              |                  |
|--------------------------|--------|-----------------------|-----|--------------|------------------|
| Qty                      | Item   | Dimension             | Qty | Item         | Dimension        |
| 1                        | Rail   | 2" x 3-1/2" x 69"     | 2   | Side Channel | 1-1/4" x 12-1/2" |
| 2                        | Rails  | 1-1/2" x 5-1/2" x 69" | 2   | Side Channel | 1-1/4" x 8-1/2"  |
| 11                       | Planks | 7/8" x 6" (T&G) x 16" | 1   | Lattice      | 12" x 66"        |

T&G Privacy with Lattice 3' x 6' Section Scale: NTS Date: 3/06/01

| Material per 6' section. |        |                       |     |              |                  |  |
|--------------------------|--------|-----------------------|-----|--------------|------------------|--|
| Qty                      | Item   | Dimension             | Qty | Item         | Dimension        |  |
| 1                        | Rail   | 2" x 3-1/2" x 69"     | 2   | Side Channel | 1-1/4" x 24-1/2" |  |
| 2                        | Rails  | 1-1/2" x 5-1/2" x 69" |     |              | 1-1/4" x 8-1/2"  |  |
| 11                       | Planks | 7/8" x 6" (T&G) x 28" | 1   | Lattice      | 12" x 66"        |  |

CAPITAL RAILING

Aluminum & Vinyl Solutions

T&G Privacy with Lattice 4' x 6' Section Scale: NTS Date: 2/08/01

CAPITAL RAILING

Aluminum & Vinyl Solutions

T&G Privacy with Lattice 5' x 6' Section Scale: NTS Date: 2/08/01

6' x 6' Section

Date: 2/08/01

7' x 6' Section

Date: 2/08/01

2/08/01

| Dimension               |
|-------------------------|
| Channel 1-1/4" x 8-1/2" |
| Channel 1-1/4" x 12-1/2 |
| ce 12" x 90"            |
| 1                       |

CAPITAL RAILING

Aluminum & Vinyl Solutions

T&G Privacy with Lattice 3' x 8' Section Scale: NTS Date: 3/06/01

|     |        | Material pe           |
|-----|--------|-----------------------|
| Qty | Item   | Dimension             |
| 1   | Rail   | 2" x 3-1/2" x 94"     |
| 2   | Rails  | 1-1/2" x 5-1/2" x 94" |
| 15  | Planks | 7/8" x 6" (T&G) x 28" |
|     |        |                       |

|   | Item         | Dimension        |
|---|--------------|------------------|
| 2 | Side Channel | 1-1/4" x 8-1/2"  |
| 2 | Side Channel | 1-1/4" x 24-1/2" |
| 1 | Lattice      | 12" x 90"        |

T&G Privacy with Lattice 4' x 8' Section Scale: NTS Date: 2/08/01

5' x 8' Section

Date: 2/08/01

2/08/01