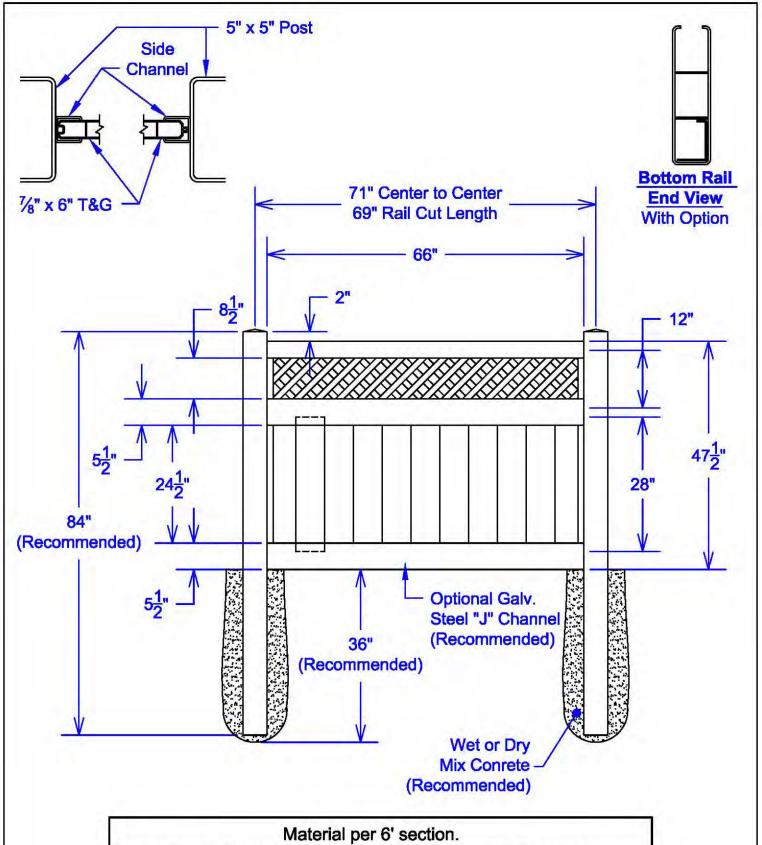

| Material per 6' section. |        |                       |     |              |                  |
|--------------------------|--------|-----------------------|-----|--------------|------------------|
| Qty                      | Item   | Dimension             | Qty | Item         | Dimension        |
| 1                        | Rail   | 2" x 3-1/2" x 69"     | 2   | Side Channel | 1-1/4" x 12-1/2" |
| 2                        | Rails  | 1-1/2" x 5-1/2" x 69" | 2   | Side Channel | 1-1/4" x 8-1/2"  |
| 11                       | Planks | 7/8" x 6" (T&G) x 16" | 1   | Lattice      | 12" x 66"        |

T&G Privacy with Lattice 3' x 6' Section Scale: NTS Date: 3/06/01

| Material per 6' section. |        |                       |     |              |                  |  |
|--------------------------|--------|-----------------------|-----|--------------|------------------|--|
| Qty                      | Item   | Dimension             | Qty | Item         | Dimension        |  |
| 1                        | Rail   | 2" x 3-1/2" x 69"     | 2   | Side Channel | 1-1/4" x 24-1/2" |  |
| 2                        | Rails  | 1-1/2" x 5-1/2" x 69" |     |              | 1-1/4" x 8-1/2"  |  |
| 11                       | Planks | 7/8" x 6" (T&G) x 28" | 1   | Lattice      | 12" x 66"        |  |

CAPITAL RAILING

Aluminum & Vinyl Solutions

T&G Privacy with Lattice 4' x 6' Section Scale: NTS Date: 2/08/01

CAPITAL RAILING

Aluminum & Vinyl Solutions

T&G Privacy with Lattice 5' x 6' Section Scale: NTS Date: 2/08/01

6' x 6' Section

Date: 2/08/01

7' x 6' Section

Date: 2/08/01

2/08/01

| Dimension               |
|-------------------------|
| Channel 1-1/4" x 8-1/2" |
| Channel 1-1/4" x 12-1/2 |
| ce 12" x 90"            |
| 1                       |

CAPITAL RAILING

Aluminum & Vinyl Solutions

T&G Privacy with Lattice 3' x 8' Section Scale: NTS Date: 3/06/01

|     |        | Material pe           |
|-----|--------|-----------------------|
| Qty | Item   | Dimension             |
| 1   | Rail   | 2" x 3-1/2" x 94"     |
| 2   | Rails  | 1-1/2" x 5-1/2" x 94" |
| 15  | Planks | 7/8" x 6" (T&G) x 28" |
|     |        |                       |

|   | Item         | Dimension        |
|---|--------------|------------------|
| 2 | Side Channel | 1-1/4" x 8-1/2"  |
| 2 | Side Channel | 1-1/4" x 24-1/2" |
| 1 | Lattice      | 12" x 90"        |

T&G Privacy with Lattice 4' x 8' Section Scale: NTS Date: 2/08/01

5' x 8' Section

Date: 2/08/01

2/08/01