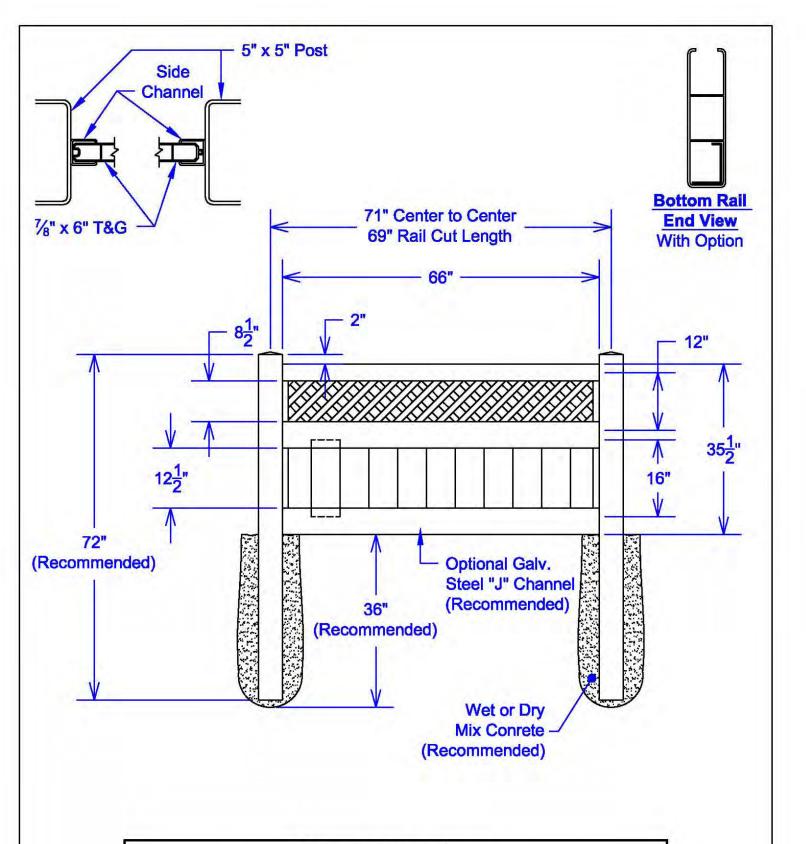

| Material per 6' section. |        |                       |     |              |                  |
|--------------------------|--------|-----------------------|-----|--------------|------------------|
| Qty                      | Item   | Dimension             | Qty | Item         | Dimension        |
| 1                        | Rail   | 2" x 3-1/2" x 69"     | 2   | Side Channel | 1-1/4" x 12-1/2" |
| 2                        | Rails  | 1-1/2" x 5-1/2" x 69" | 2   | Side Channel | 1-1/4" x 8-1/2"  |
| 11                       | Planks | 7/8" x 6" (T&G) x 16" | 1   | Lattice      | 12" x 66"        |

T&G Privacy with Lattice 3' x 6' Section Scale: NTS Date: 3/06/01

| Material per 6' section. |        |                       |     |              |                  |  |
|--------------------------|--------|-----------------------|-----|--------------|------------------|--|
| Qty                      | Item   | Dimension             | Qty | Item         | Dimension        |  |
| 1                        | Rail   | 2" x 3-1/2" x 69"     | 2   | Side Channel | 1-1/4" x 24-1/2" |  |
| 2                        | Rails  | 1-1/2" x 5-1/2" x 69" |     |              | 1-1/4" x 8-1/2"  |  |
| 11                       | Planks | 7/8" x 6" (T&G) x 28" | 1   | Lattice      | 12" x 66"        |  |

CAPITAL RAILING

Aluminum & Vinyl Solutions

T&G Privacy with Lattice 4' x 6' Section Scale: NTS Date: 2/08/01

CAPITAL RAILING

Aluminum & Vinyl Solutions

T&G Privacy with Lattice 5' x 6' Section Scale: NTS Date: 2/08/01

6' x 6' Section

Date: 2/08/01

7' x 6' Section

Date: 2/08/01

2/08/01

| Dimension               |
|-------------------------|
| Channel 1-1/4" x 8-1/2" |
| Channel 1-1/4" x 12-1/2 |
| ce 12" x 90"            |
| 1                       |

CAPITAL RAILING

Aluminum & Vinyl Solutions

T&G Privacy with Lattice 3' x 8' Section Scale: NTS Date: 3/06/01

|     |        | Material pe           |
|-----|--------|-----------------------|
| Qty | Item   | Dimension             |
| 1   | Rail   | 2" x 3-1/2" x 94"     |
| 2   | Rails  | 1-1/2" x 5-1/2" x 94" |
| 15  | Planks | 7/8" x 6" (T&G) x 28" |
|     |        |                       |

|   | Item         | Dimension        |
|---|--------------|------------------|
| 2 | Side Channel | 1-1/4" x 8-1/2"  |
| 2 | Side Channel | 1-1/4" x 24-1/2" |
| 1 | Lattice      | 12" x 90"        |

T&G Privacy with Lattice 4' x 8' Section Scale: NTS Date: 2/08/01

5' x 8' Section

Date: 2/08/01

2/08/01