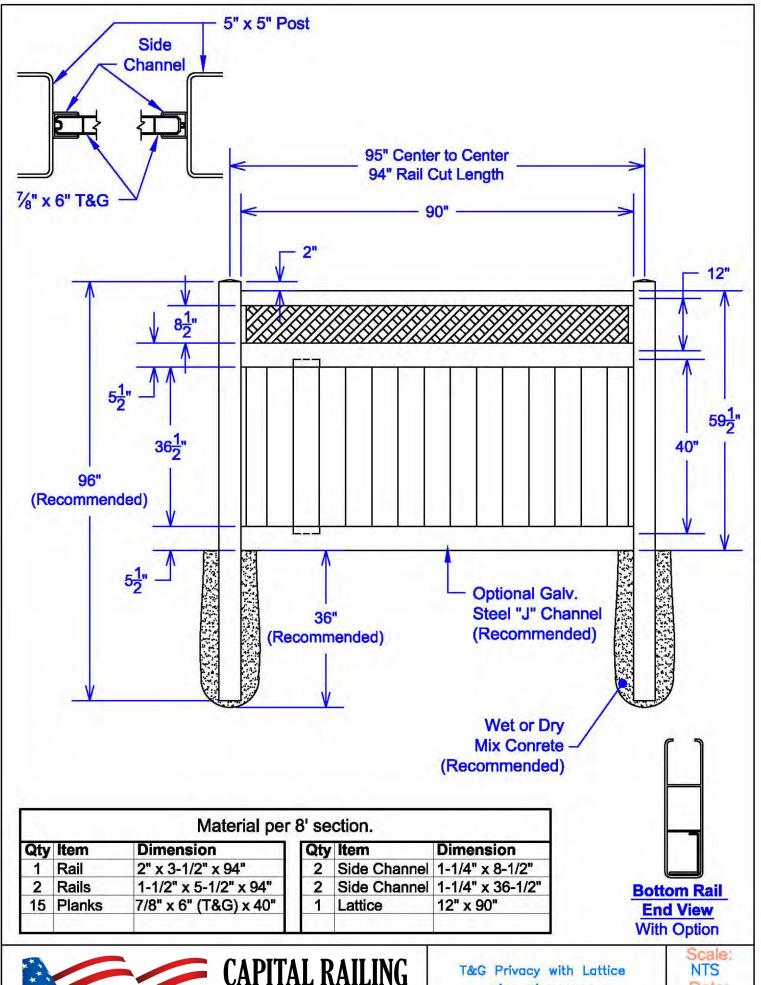

|   | Item         | Dimension        |
|---|--------------|------------------|
| 2 | Side Channel | 1-1/4" x 8-1/2"  |
| 2 | Side Channel | 1-1/4" x 24-1/2" |
| 1 | Lattice      | 12" x 90"        |

T&G Privacy with Lattice 4' x 8' Section Scale: NTS Date: 2/08/01

5' x 8' Section

Date: 2/08/01

2/08/01