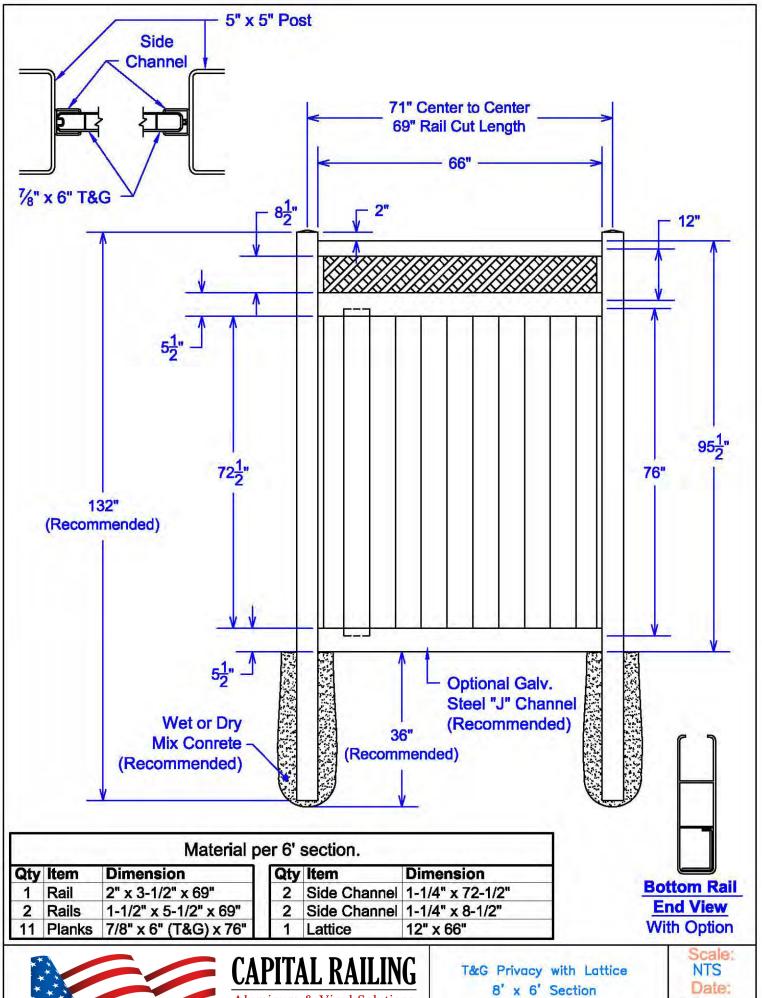

6' x 6' Section

Date: 2/08/01

7' x 6' Section

Date: 2/08/01

2/08/01

| Dimension               |
|-------------------------|
| Channel 1-1/4" x 8-1/2" |
| Channel 1-1/4" x 12-1/2 |
| ce 12" x 90"            |
| 1                       |