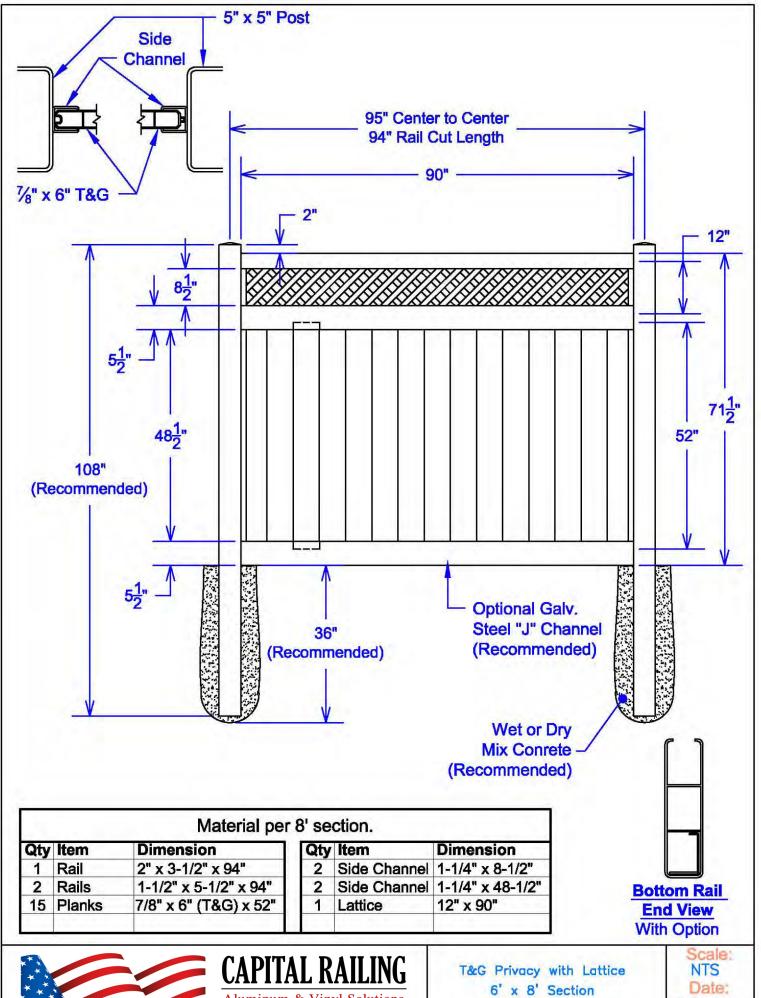

2" |
| Channel 1-1/4" x 12-1/2 |
| ce 12" x 90"            |
| 1                       |



CAPITAL RAILING

Aluminum & Vinyl Solutions

T&G Privacy with Lattice 3' x 8' Section Scale: NTS Date: 3/06/01



|     |        | Material pe           |
|-----|--------|-----------------------|
| Qty | Item   | Dimension             |
| 1   | Rail   | 2" x 3-1/2" x 94"     |
| 2   | Rails  | 1-1/2" x 5-1/2" x 94" |
| 15  | Planks | 7/8" x 6" (T&G) x 28" |
|     |        |                       |

|   | Item         | Dimension        |
|---|--------------|------------------|
| 2 | Side Channel | 1-1/4" x 8-1/2"  |
| 2 | Side Channel | 1-1/4" x 24-1/2" |
| 1 | Lattice      | 12" x 90"        |



T&G Privacy with Lattice 4' x 8' Section Scale: NTS Date: 2/08/01





5' x 8' Section

Date: 2/08/01





2/08/01