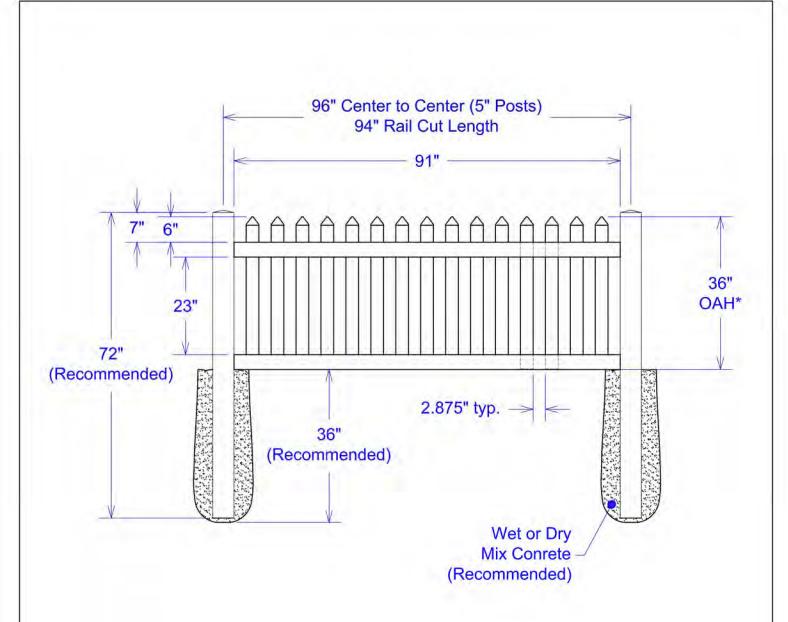

Bottom Rail End View

Contemporary 3" Picket
Wide Spacing
Straight Top
5' x 8' Section

|                    | Material per 8' section. |                         |  |
|--------------------|--------------------------|-------------------------|--|
| Qty Item Dimension |                          | Dimension               |  |
| 2                  | Rails                    | 2" x 3-1/2" x 94"       |  |
| 1                  | J-Channel                | 1-9/16" x 3-3/16" x 94" |  |
| 15                 | Pickets                  | 7/8" x 3" x 69-13/16"   |  |
| 15                 | Spade Caps               | 7/8" x 3"               |  |