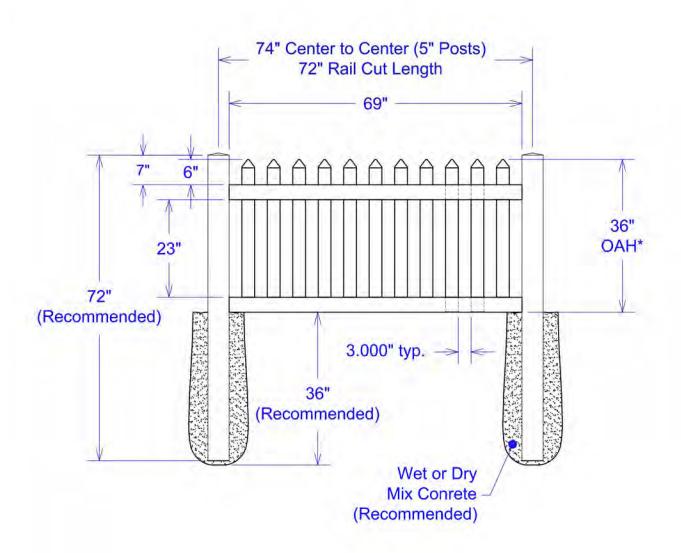

Contemporary 3" Picket Straight Top Scale: NTS Date: 6/07/01

| Material per 6' section. |            |                         |
|--------------------------|------------|-------------------------|
| Qty Item Dimension       |            | Dimension               |
| 2                        | Rails      | 2" x 3-1/2" x 72"       |
| 1                        | J-Channel  | 1-9/16" x 3-3/16" x 72" |
| 11                       | Pickets    | 7/8" x 3" x 33-13/16"   |
| 11                       | Spade Caps | 7/8" x 3"               |