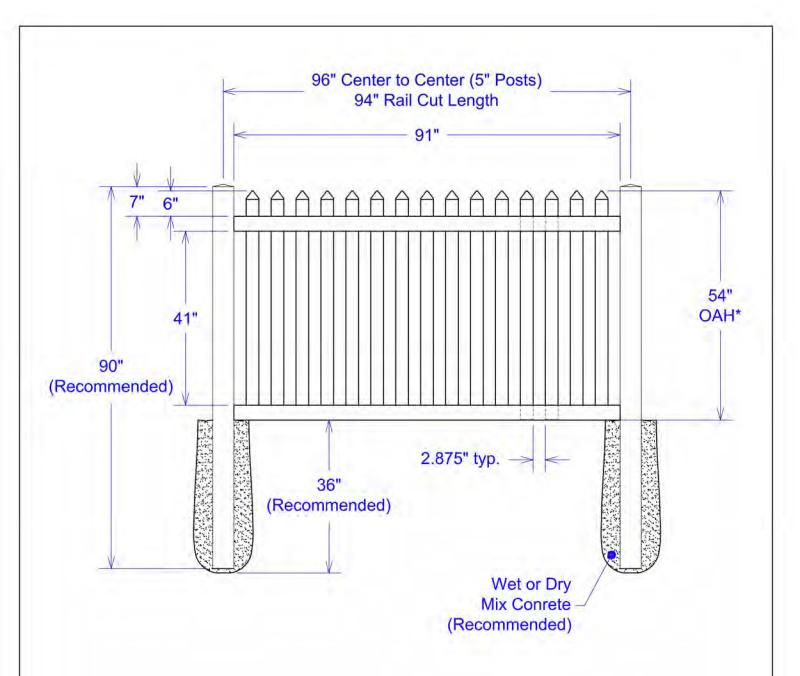

Bottom Rail End View

Contemporary 3" Picket
Wide Spacing
Straight Top
5' x 8' Section

|                    | Material per 8' section. |                         |  |
|--------------------|--------------------------|-------------------------|--|
| Qty Item Dimension |                          | Dimension               |  |
| 2                  | Rails                    | 2" x 3-1/2" x 94"       |  |
| 1                  | J-Channel                | 1-9/16" x 3-3/16" x 94" |  |
| 15                 | Pickets                  | 7/8" x 3" x 69-13/16"   |  |
| 15                 | Spade Caps               | 7/8" x 3"               |  |