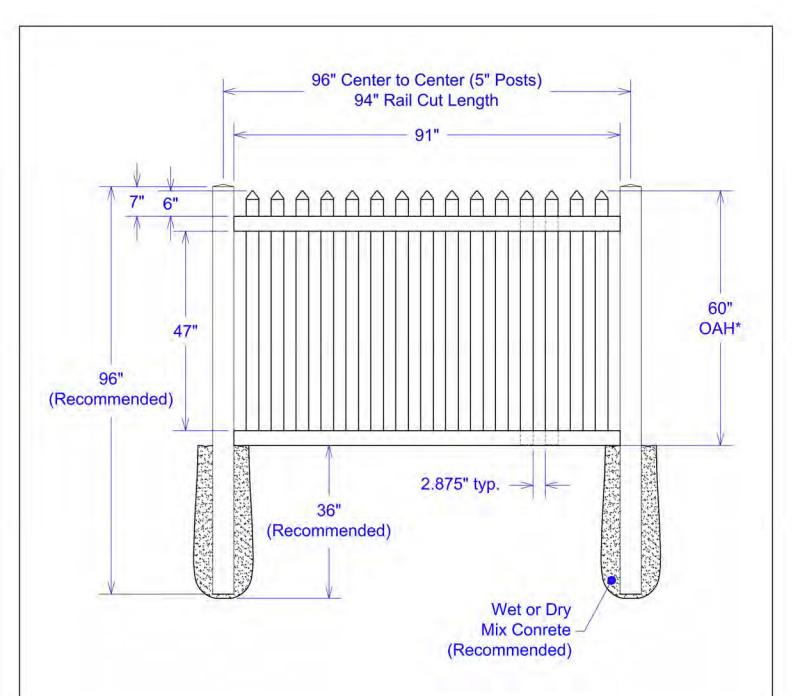

Bottom Rail End View

|                    | Material per 8' section. |                         |  |
|--------------------|--------------------------|-------------------------|--|
| Qty Item Dimension |                          | Dimension               |  |
| 2                  | Rails                    | 2" x 3-1/2" x 94"       |  |
| 1                  | J-Channel                | 1-9/16" x 3-3/16" x 94" |  |
| 15                 | Pickets                  | 7/8" x 3" x 33-13/16"   |  |
| 15                 | Spade Caps               | 7/8" x 3"               |  |