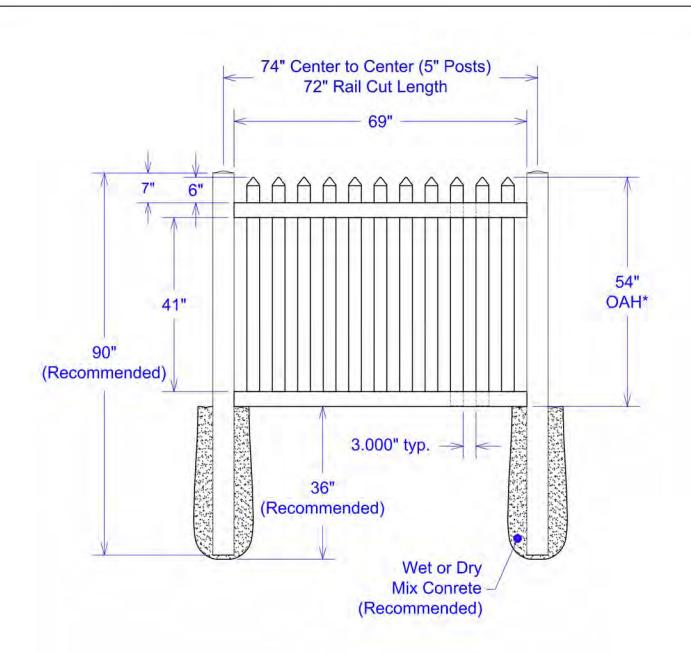

Contemporary 3" Picket
Wide Spacing
Straight Top
3' x 6' Section

|     | Material per 6' section. |                         |  |
|-----|--------------------------|-------------------------|--|
| Qty | Item                     | Dimension               |  |
| 2   | Rails                    | 2" x 3-1/2" x 72"       |  |
| 1   | J-Channel                | 1-9/16" x 3-3/16" x 72" |  |
| 11  | Pickets                  | 7/8" x 3" x 45-13/16"   |  |
| 11  | Spade Caps               | 7/8" x 3"               |  |

Bottom Rail End View

Contemporary 3" Picket
Wide Spacing
Straight Top
4' x 6' Section

|     | Material per 6' section. |                         |  |
|-----|--------------------------|-------------------------|--|
| Qty | Item                     | Dimension               |  |
| 2   | Rails                    | 2" x 3-1/2" x 72"       |  |
| 1   | J-Channel                | 1-9/16" x 3-3/16" x 72" |  |
| 11  | Pickets                  | 7/8" x 3" x 51-13/16"   |  |
| 11  | Spade Caps               | 7/8" x 3"               |  |