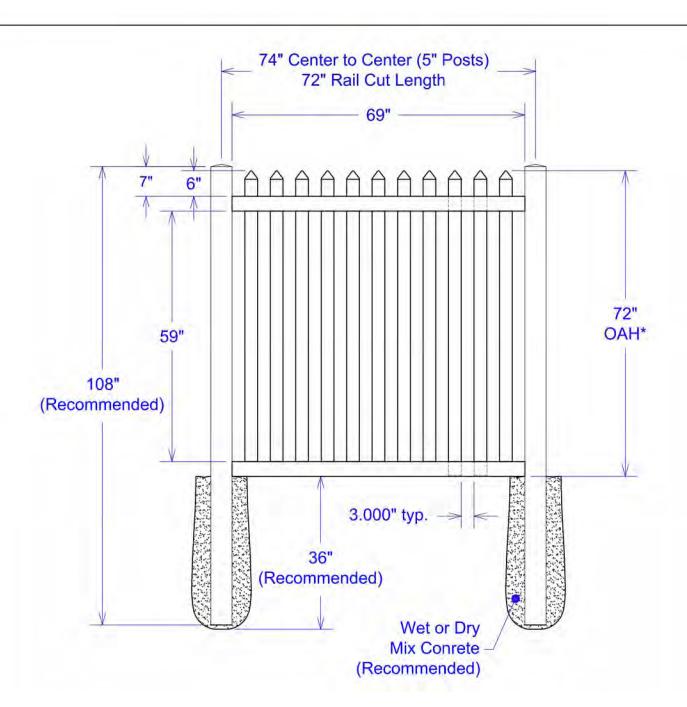

Bottom Rail End View

Contemporary 3" Picket
Wide Spacing
Straight Top
5' x 6' Section

| Material per 6' section. |            |                         |
|--------------------------|------------|-------------------------|
| Qty                      | Item       | Dimension               |
| 2                        | Rails      | 2" x 3-1/2" x 72"       |
| 1                        | J-Channel  | 1-9/16" x 3-3/16" x 72" |
| 11                       | Pickets    | 7/8" x 3" x 69-13/16"   |
| 11                       | Spade Caps | 7/8" x 3"               |