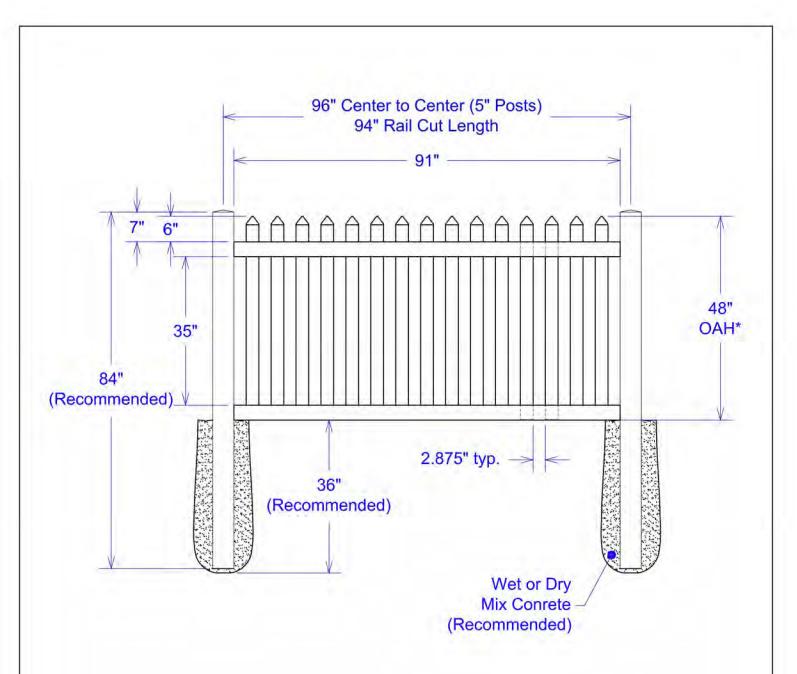

Bottom Rail End View

|                    | Material per 8' section. |                         |  |
|--------------------|--------------------------|-------------------------|--|
| Qty Item Dimension |                          | Dimension               |  |
| 2                  | Rails                    | 2" x 3-1/2" x 94"       |  |
| 1                  | J-Channel                | 1-9/16" x 3-3/16" x 94" |  |
| 15                 | Pickets                  | 7/8" x 3" x 33-13/16"   |  |
| 15                 | Spade Caps               | 7/8" x 3"               |  |