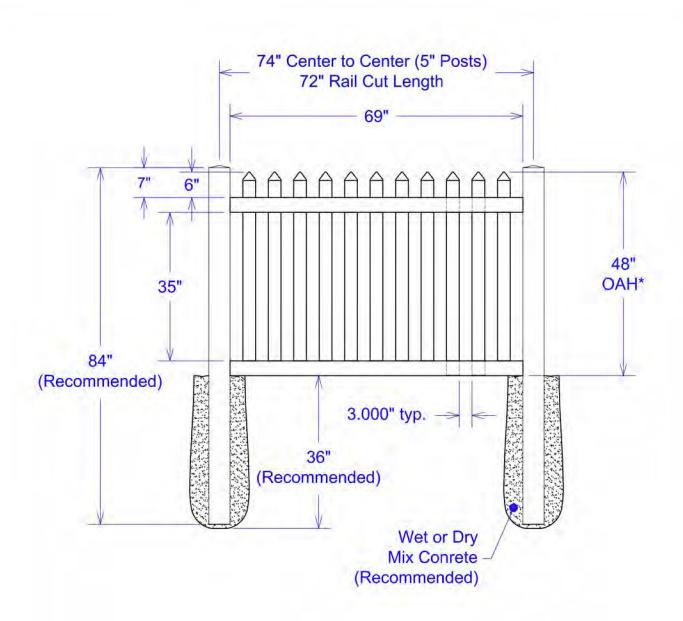

Contemporary 3" Picket Straight Top Scale: NTS Date: 6/07/01

| Material per 6' section. |            |                         |
|--------------------------|------------|-------------------------|
| Qty Item Dimension       |            | Dimension               |
| 2                        | Rails      | 2" x 3-1/2" x 72"       |
| 1                        | J-Channel  | 1-9/16" x 3-3/16" x 72" |
| 11                       | Pickets    | 7/8" x 3" x 33-13/16"   |
| 11                       | Spade Caps | 7/8" x 3"               |