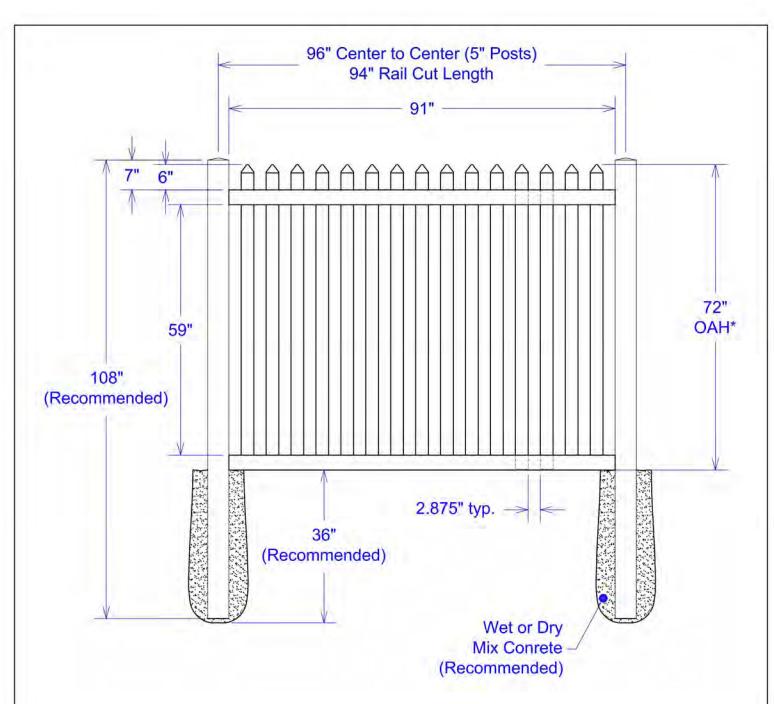

Bottom Rail End View

Contemporary 3" Picket
Wide Spacing
Straight Top
5' x 8' Section

|                    | Material per 8' section. |                         |  |
|--------------------|--------------------------|-------------------------|--|
| Qty Item Dimension |                          | Dimension               |  |
| 2                  | Rails                    | 2" x 3-1/2" x 94"       |  |
| 1                  | J-Channel                | 1-9/16" x 3-3/16" x 94" |  |
| 15                 | Pickets                  | 7/8" x 3" x 69-13/16"   |  |
| 15                 | Spade Caps               | 7/8" x 3"               |  |