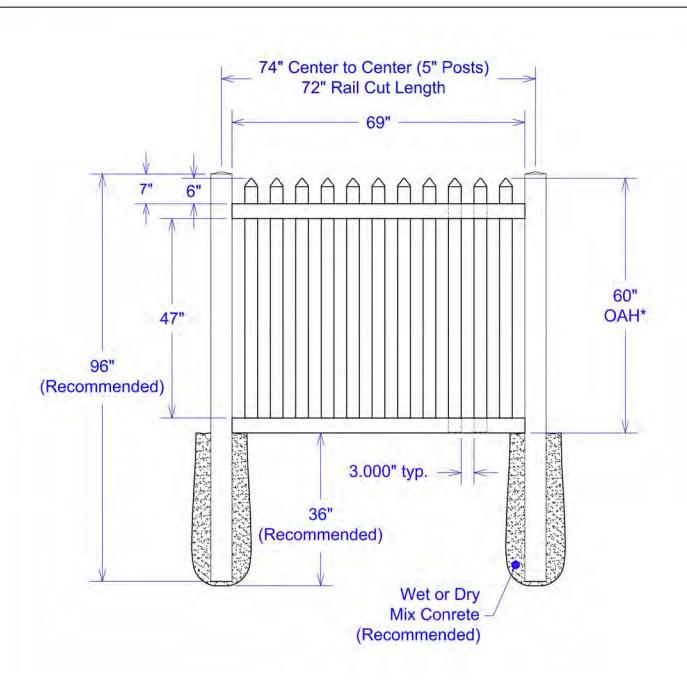

Bottom Rail End View

Contemporary 3" Picket
Wide Spacing
Straight Top
4½' x 6' Section

|     | Material per 6' section. |                         |  |
|-----|--------------------------|-------------------------|--|
| Qty | Item                     | Dimension               |  |
| 2   | Rails                    | 2" x 3-1/2" x 72"       |  |
| 1   | J-Channel                | 1-9/16" x 3-3/16" x 72" |  |
| 11  | Pickets                  | 7/8" x 3" x 57-13/16"   |  |
| 11  | Spade Caps               | 7/8" x 3"               |  |

Bottom Rail End View

Contemporary 3" Picket
Wide Spacing
Straight Top
5' x 6' Section

| Material per 6' section. |            |                         |
|--------------------------|------------|-------------------------|
| Qty                      | Item       | Dimension               |
| 2                        | Rails      | 2" x 3-1/2" x 72"       |
| 1                        | J-Channel  | 1-9/16" x 3-3/16" x 72" |
| 11                       | Pickets    | 7/8" x 3" x 69-13/16"   |
| 11                       | Spade Caps | 7/8" x 3"               |