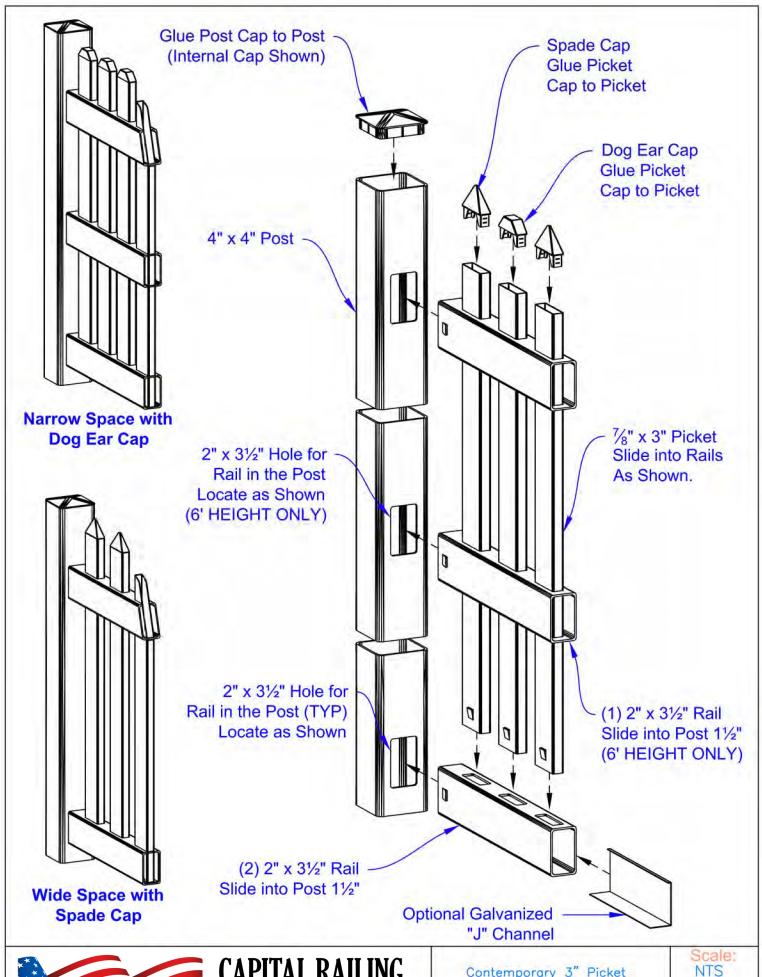

Contemporary 3" Picket Straight Top Scale: NTS Date: 6/07/01

| Material per 6' section. |            |                         |
|--------------------------|------------|-------------------------|
| Qty Item Dimension       |            | Dimension               |
| 2                        | Rails      | 2" x 3-1/2" x 72"       |
| 1                        | J-Channel  | 1-9/16" x 3-3/16" x 72" |
| 11                       | Pickets    | 7/8" x 3" x 33-13/16"   |
| 11                       | Spade Caps | 7/8" x 3"               |