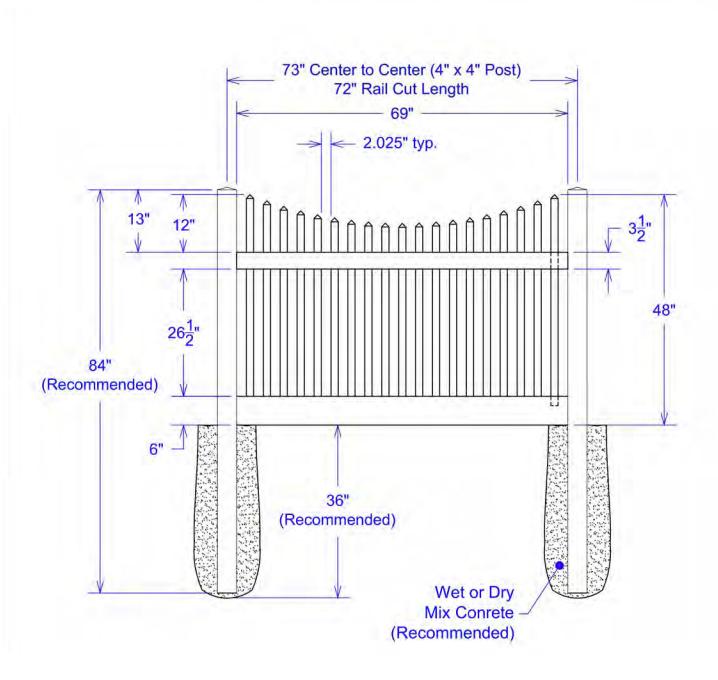

Classic Scalloped with 2" x 6" Bottom Rail 4' x 6' Section

|     | Material per 6' section. |                            |   |     |       |  |  |  |
|-----|--------------------------|----------------------------|---|-----|-------|--|--|--|
| Qty | Item                     | Dimension                  | C | Qty | Item  |  |  |  |
| 1   | Rail                     | 2" x 3-1/2" x 72"          |   | 2   | Picke |  |  |  |
| 1   | Rail                     | 2" x 6" x 72"              |   | 2   | Picke |  |  |  |
| 1   | J-Channel                | 1-3/4" x 1-3/4" x 72"      |   | 2   | Picke |  |  |  |
| 19  | Picket Caps              | 1-1/2" x 1-1/2"            |   | 2   | Picke |  |  |  |
| 1   | Picket                   | 1-1/2" x 1-1/2" x 43-1/8"  |   | 2   | Picke |  |  |  |
| 2   | Pickets                  | 1-1/2" x 1-1/2" x 43-1/4"  | 1 | 2   | Picke |  |  |  |
| 2   | Pickets                  | 1-1/2" x 1-1/2" x 43-7/16" |   | 2   | Picke |  |  |  |
|     | FICKEIS                  | 1-1/2 X 1-1/2 X 43-1/10    |   | 2   | •     |  |  |  |

| Qty | Item    | Dimension                   |  |  |  |  |  |  |
|-----|---------|-----------------------------|--|--|--|--|--|--|
| 2   | Pickets | 1-1/2" x 1-1/2" x 43-13/16" |  |  |  |  |  |  |
| 2   | Pickets | 1-1/2" x 1-1/2" x 44-5/16"  |  |  |  |  |  |  |
| 2   | Pickets | 1-1/2" x 1-1/2" x 44-15/16" |  |  |  |  |  |  |
| 2   | Pickets | 1-1/2" x 1-1/2" x 45-3/4"   |  |  |  |  |  |  |
| 2   | Pickets | 1-1/2" x 1-1/2" x 46-3/4"   |  |  |  |  |  |  |
| 2   | Pickets | 1-1/2" x 1-1/2" x 47-7/8"   |  |  |  |  |  |  |
| 2   | Pickets | 1-1/2" x 1-1/2" x 49-1/8"   |  |  |  |  |  |  |