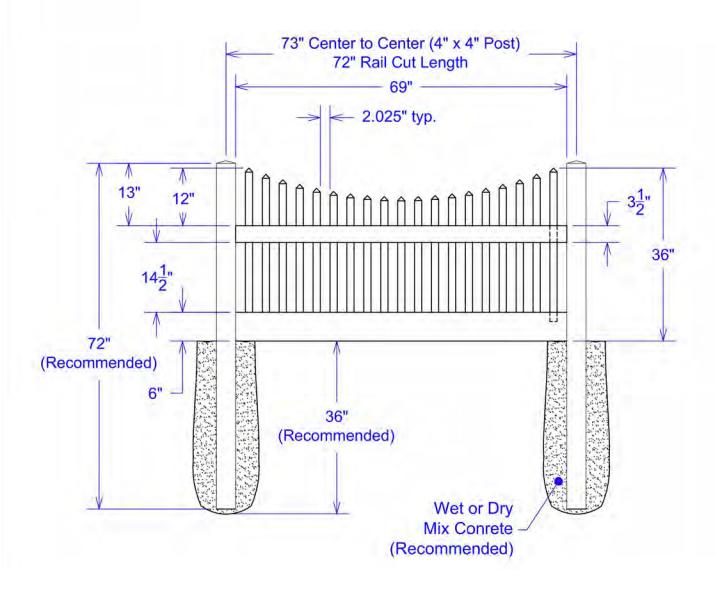

Classic Scalloped with 2" x 6" Bottom Rail 3' x 6' Section

|     | Material per 6' section. |                            |     |       |  |  |  |  |
|-----|--------------------------|----------------------------|-----|-------|--|--|--|--|
| Qty | Item                     | Dimension                  | Qty | Item  |  |  |  |  |
| 1   | Rail                     | 2" x 3-1/2" x 72"          | 2   | Picke |  |  |  |  |
| 1   | Rail                     | 2" x 6" x 72"              | 2   | Picke |  |  |  |  |
| 1   | J-Channel                | 1-3/4" x 1-3/4" x 72"      | 2   | Picke |  |  |  |  |
| 19  | Picket Caps              | 1-1/2" x 1-1/2"            | 2   | Picke |  |  |  |  |
| 1   | Picket                   | 1-1/2" x 1-1/2" x 37-1/8"  | 2   | Picke |  |  |  |  |
| 2   | Pickets                  | 1-1/2" x 1-1/2" x 37-1/4"  | 2   | Picke |  |  |  |  |
| 2   | Pickets                  | 1-1/2" x 1-1/2" x 37-7/16" | 2   | Picke |  |  |  |  |

| Qty | Item    | Dimension                   |  |  |  |  |  |  |
|-----|---------|-----------------------------|--|--|--|--|--|--|
| 2   | Pickets | 1-1/2" x 1-1/2" x 37-13/16" |  |  |  |  |  |  |
| 2   | Pickets | 1-1/2" x 1-1/2" x 38-5/16"  |  |  |  |  |  |  |
| 2   | Pickets | 1-1/2" x 1-1/2" x 38-15/16" |  |  |  |  |  |  |
| 2   | Pickets | 1-1/2" x 1-1/2" x 39-3/4"   |  |  |  |  |  |  |
| 2   | Pickets | 1-1/2" x 1-1/2" x 40-3/4"   |  |  |  |  |  |  |
| 2   | Pickets | 1-1/2" x 1-1/2" x 41-7/8"   |  |  |  |  |  |  |
| 2   | Pickets | 1-1/2" x 1-1/2" x 43-1/8"   |  |  |  |  |  |  |