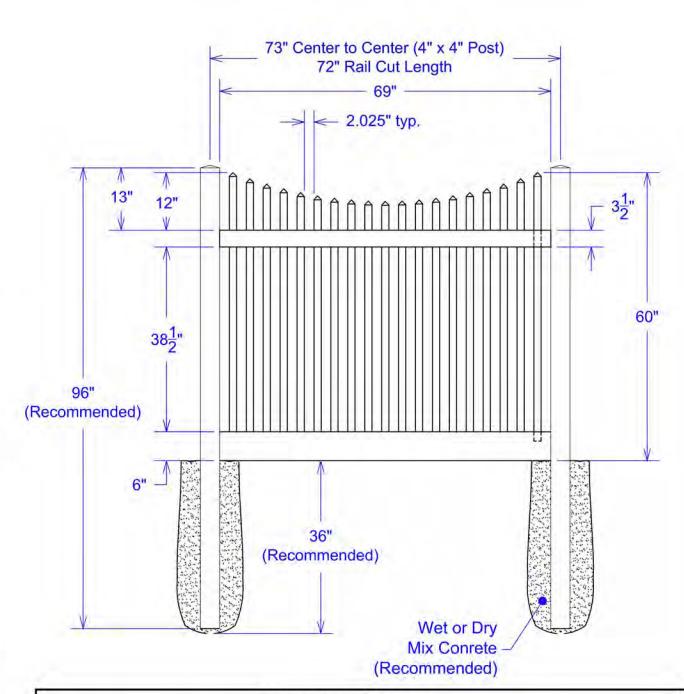

Classic Scalloped with 2" x 6" Bottom Rail 3' x 6' Section

|     | Material per 6' section. |                            |     |       |  |  |  |  |
|-----|--------------------------|----------------------------|-----|-------|--|--|--|--|
| Qty | Item                     | Dimension                  | Qty | Item  |  |  |  |  |
| 1   | Rail                     | 2" x 3-1/2" x 72"          | 2   | Picke |  |  |  |  |
| 1   | Rail                     | 2" x 6" x 72"              | 2   | Picke |  |  |  |  |
| 1   | J-Channel                | 1-3/4" x 1-3/4" x 72"      | 2   | Picke |  |  |  |  |
| 19  | Picket Caps              | 1-1/2" x 1-1/2"            | 2   | Picke |  |  |  |  |
| 1   | Picket                   | 1-1/2" x 1-1/2" x 37-1/8"  | 2   | Picke |  |  |  |  |
| 2   | Pickets                  | 1-1/2" x 1-1/2" x 37-1/4"  | 2   | Picke |  |  |  |  |
| 2   | Pickets                  | 1-1/2" x 1-1/2" x 37-7/16" | 2   | Picke |  |  |  |  |