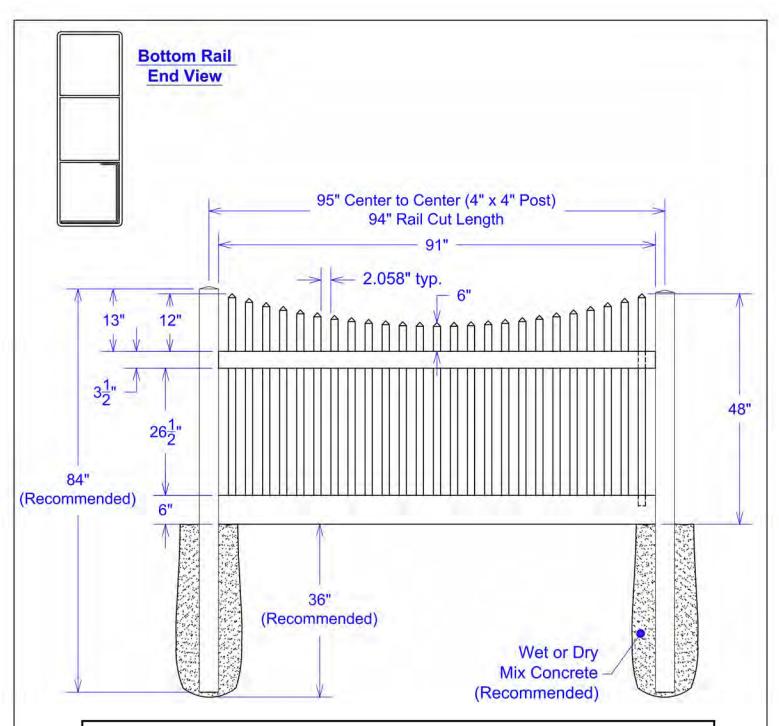

Classic Scalloped
with 2" x 6"
Bottom Rail
4' x 8' Section

|     |             | Material pe                 |  |
|-----|-------------|-----------------------------|--|
| Qty | Item        | Dimension                   |  |
| 1   | Rail        | 2" x 3-1/2" x 94"           |  |
| 1   | Rail        | 2" x 6" x 94"               |  |
| 1   | J-Channel   | 1-3/4" x 1-3/4" x 94"       |  |
| 25  | Picket Caps | 1-1/2" x 1-1/2"             |  |
| 2   | Pickets     | 1-1/2" x 1-1/2" x 49-1/8"   |  |
| 2   | Pickets     | 1-1/2" x 1-1/2" x 48-3/16"  |  |
| 2   | Pickets     | 1-1/2" x 1-1/2" x 47-5/16"  |  |
| 2   | Pickets     | 1-1/2" x 1-1/2" x 46-1/2"   |  |
| 2   | Pickets     | 1-1/2" x 1-1/2" x 45-13/16" |  |