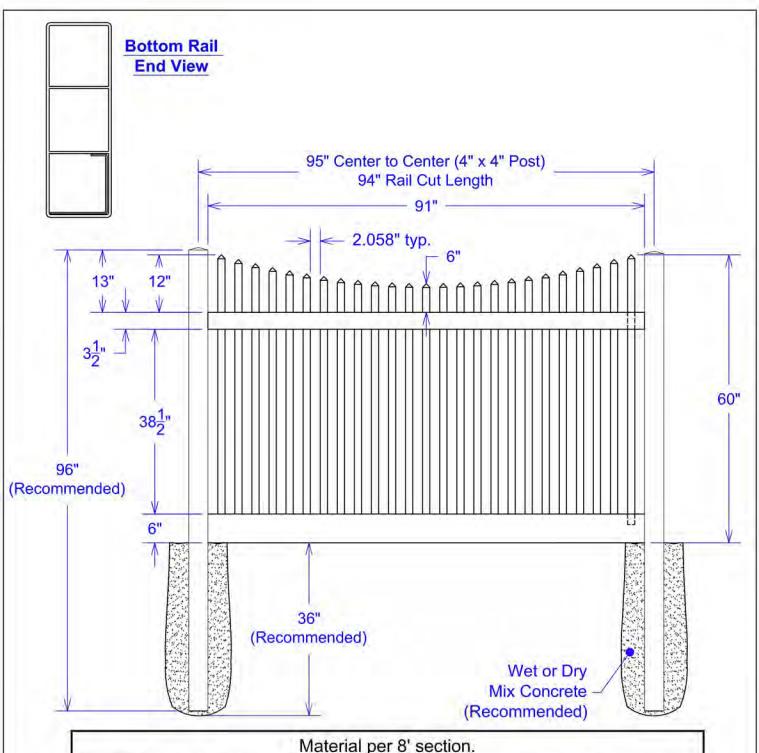

CAPITAL RAILING

Aluminum & Vinyl Solutions

Classic Scalloped with 2" x 6" Bottom Rail 5' x 8' Section

|     |             | Material pe                 |  |
|-----|-------------|-----------------------------|--|
| Qty | Item        | Dimension                   |  |
| 1   | Rail        | 2" x 3-1/2" x 94"           |  |
| 1   | Rail        | 2" x 6" x 94"               |  |
| 1   | J-Channel   | 1-3/4" x 1-3/4" x 94"       |  |
| 25  | Picket Caps | 1-1/2" x 1-1/2"             |  |
| 2   | Pickets     | 1-1/2" x 1-1/2" x 67-1/8"   |  |
| 2   | Pickets     | 1-1/2" x 1-1/2" x 66-3/16"  |  |
| 2   | Pickets     | 1-1/2" x 1-1/2" x 65-5/16"  |  |
| 2   | Pickets     | 1-1/2" x 1-1/2" x 64-1/2"   |  |
| 2   | Pickets     | 1-1/2" x 1-1/2" x 63-13/16" |  |