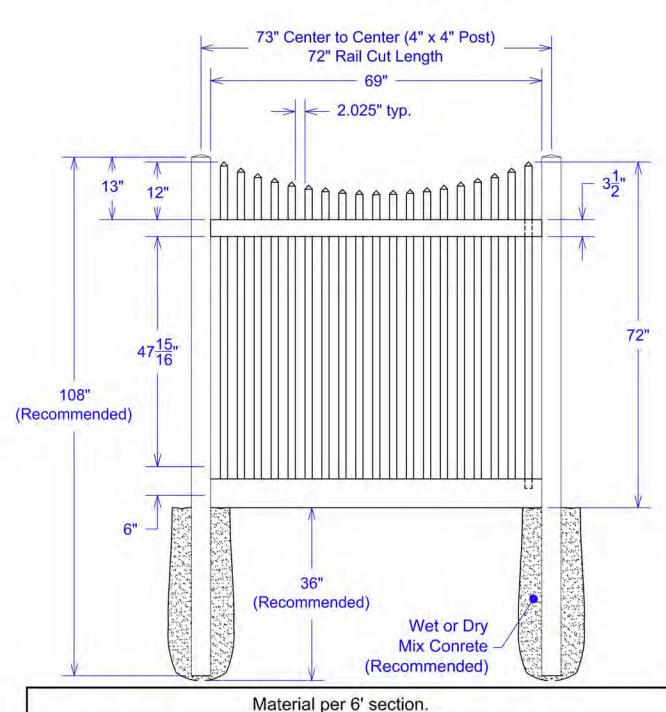

Classic Scalloped with 2" x 6" Bottom Rail 4' x 6' Section

|     | Material per 6' section. |                            |   |     |       |  |  |  |
|-----|--------------------------|----------------------------|---|-----|-------|--|--|--|
| Qty | Item                     | Dimension                  | C | Qty | Item  |  |  |  |
| 1   | Rail                     | 2" x 3-1/2" x 72"          |   | 2   | Picke |  |  |  |
| 1   | Rail                     | 2" x 6" x 72"              |   | 2   | Picke |  |  |  |
| 1   | J-Channel                | 1-3/4" x 1-3/4" x 72"      |   | 2   | Picke |  |  |  |
| 19  | Picket Caps              | 1-1/2" x 1-1/2"            |   | 2   | Picke |  |  |  |
| 1   | Picket                   | 1-1/2" x 1-1/2" x 43-1/8"  |   | 2   | Picke |  |  |  |
| 2   | Pickets                  | 1-1/2" x 1-1/2" x 43-1/4"  | 1 | 2   | Picke |  |  |  |
| 2   | Pickets                  | 1-1/2" x 1-1/2" x 43-7/16" |   | 2   | Picke |  |  |  |
|     | FICKEIS                  | 1-1/2 X 1-1/2 X 43-1/10    |   | 2   | •     |  |  |  |