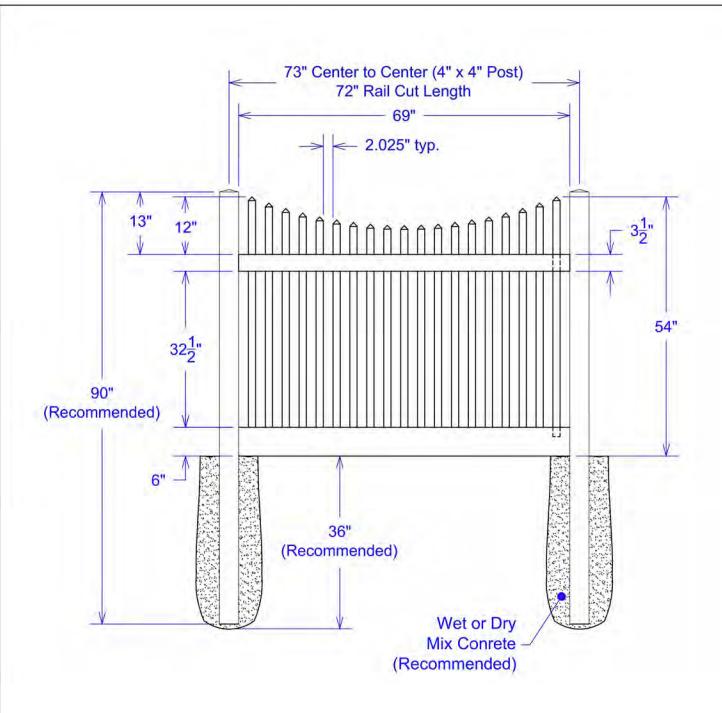

Classic Scalloped with 2" x 6" Bottom Rail 4½' x 6' Section

|     |             | Material per               | 6' sec | tion. |
|-----|-------------|----------------------------|--------|-------|
| Qty | Item        | Dimension                  | Qty    | Item  |
| 1   | Rail        | 2" x 3-1/2" x 72"          | 2      | Picke |
| 1   | Rail        | 2" x 6" x 72"              | 2      | Picke |
| 1   | J-Channel   | 1-3/4" x 1-3/4" x 72"      | 2      | Picke |
| 19  | Picket Caps | 1-1/2" x 1-1/2"            | 2      | Picke |
| 1   | Picket      | 1-1/2" x 1-1/2" x 49-1/8"  | 2      | Picke |
| 2   | Pickets     | 1-1/2" x 1-1/2" x 49-1/4"  | 2      | Picke |
| 2   | Pickets     | 1-1/2" x 1-1/2" x 49-7/16" | 2      | Picke |

| Qty | Item    | Dimension                   |
|-----|---------|-----------------------------|
| 2   | Pickets | 1-1/2" x 1-1/2" x 49-13/16" |
| 2   | Pickets | 1-1/2" x 1-1/2" x 50-5/16"  |
| 2   | Pickets | 1-1/2" x 1-1/2" x 50-15/16" |
| 2   | Pickets | 1-1/2" x 1-1/2" x 51-3/4"   |
| 2   | Pickets | 1-1/2" x 1-1/2" x 52-3/4"   |
| 2   | Pickets | 1-1/2" x 1-1/2" x 53-7/8"   |
| 2   | Pickets | 1-1/2" x 1-1/2" x 55-1/8"   |