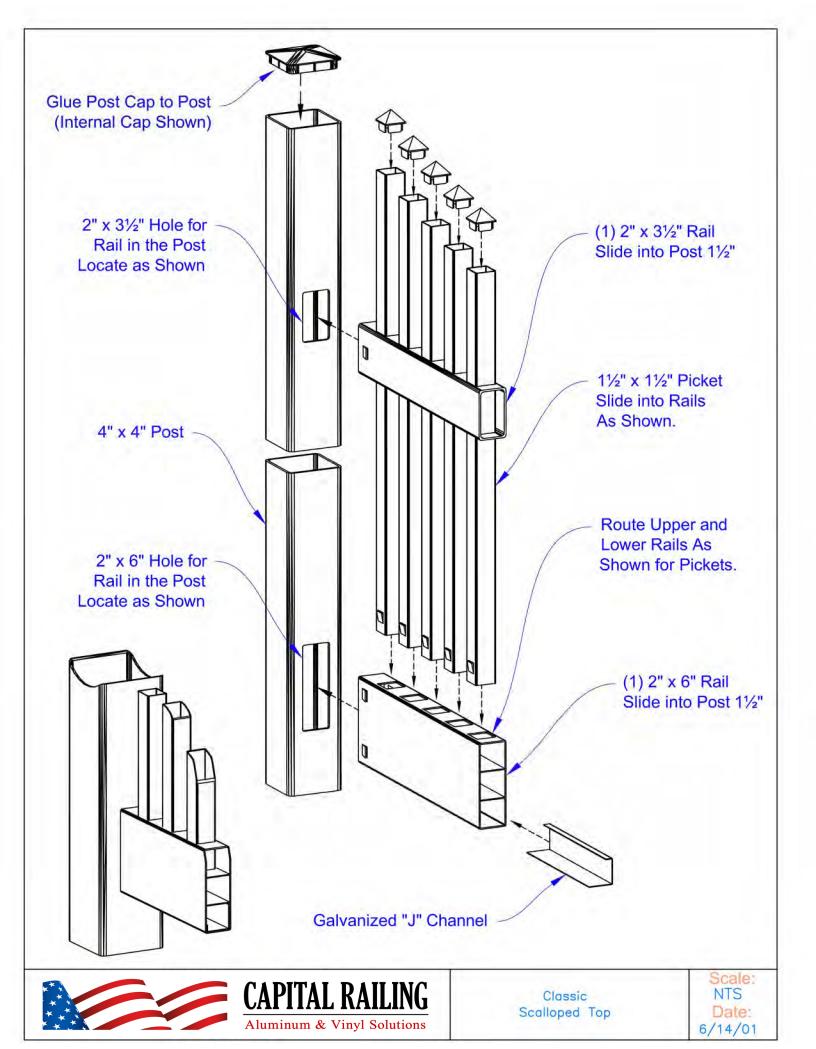

|     | Material per 6' section. |                            |     |       |  |  |  |  |  |
|-----|--------------------------|----------------------------|-----|-------|--|--|--|--|--|
| Qty | Item                     | Dimension                  | Qty | Item  |  |  |  |  |  |
| 1   | Rail                     | 2" x 3-1/2" x 72"          | 2   | Picke |  |  |  |  |  |
| 1   | Rail                     | 2" x 6" x 72"              | 2   | Picke |  |  |  |  |  |
| 1   | J-Channel                | 1-3/4" x 1-3/4" x 72"      | 2   | Picke |  |  |  |  |  |
| 19  | Picket Caps              | 1-1/2" x 1-1/2"            | 2   | Picke |  |  |  |  |  |
| 1   | Picket                   | 1-1/2" x 1-1/2" x 25-1/8"  | 2   | Picke |  |  |  |  |  |
| 2   | Pickets                  | 1-1/2" x 1-1/2" x 25-1/4"  | 2   | Picke |  |  |  |  |  |
| 2   | Pickets                  | 1-1/2" x 1-1/2" x 25-7/16" | 2   | Picke |  |  |  |  |  |

| Qty | Item    | Dimension                   |  |  |  |  |  |  |
|-----|---------|-----------------------------|--|--|--|--|--|--|
| 2   | Pickets | 1-1/2" x 1-1/2" x 25-13/16" |  |  |  |  |  |  |
| 2   | Pickets | 1-1/2" x 1-1/2" x 26-5/16"  |  |  |  |  |  |  |
| 2   | Pickets | 1-1/2" x 1-1/2" x 26-15/16" |  |  |  |  |  |  |
| 2   | Pickets | 1-1/2" x 1-1/2" x 27-3/4"   |  |  |  |  |  |  |
| 2   | Pickets | 1-1/2" x 1-1/2" x 28-3/4"   |  |  |  |  |  |  |
| 2   | Pickets | 1-1/2" x 1-1/2" x 29-7/8"   |  |  |  |  |  |  |
| 2   | Pickets | 1-1/2" x 1-1/2" x 31-1/8"   |  |  |  |  |  |  |