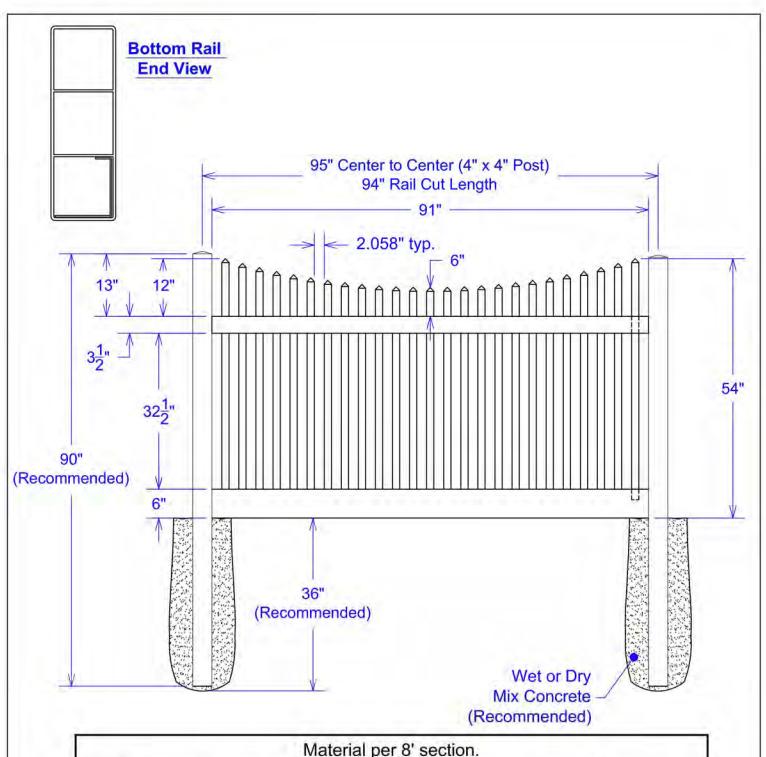

Classic Scalloped with 2" x 6" Bottom Rail 6' x 6' Section Scale: NTS Date: 04/27/01

|     | Material per 8' section. |                             |     |         |                             |  |  |
|-----|--------------------------|-----------------------------|-----|---------|-----------------------------|--|--|
| Qty | Item                     | Dimension                   | Qty | Item    | Dimension                   |  |  |
| 1   | Rail                     | 2" x 3-1/2" x 94"           | 2   | Pickets | 1-1/2" x 1-1/2" x 27-3/16"  |  |  |
| 1   | Rail                     | 2" x 6" x 94"               | 2   | Pickets | 1-1/2" x 1-1/2" x 26-5/8"   |  |  |
| 1   | J-Channel                | 1-3/4" x 1-3/4" x 94"       | 2   | Pickets | 1-1/2" x 1-1/2" x 26-3/16"  |  |  |
| 25  | Picket Caps              | 1-1/2" x 1-1/2"             | 2   | Pickets | 1-1/2" x 1-1/2" x 25-13/16" |  |  |
| 2   | Pickets                  | 1-1/2" x 1-1/2" x 31-1/8"   | 2   | Pickets | 1-1/2" x 1-1/2" x 25-1/2"   |  |  |
| 2   | Pickets                  | 1-1/2" x 1-1/2" x 30-3/16"  | 2   | Pickets | 1-1/2" x 1-1/2" x 25-5/16"  |  |  |
| 2   | Pickets                  | 1-1/2" x 1-1/2" x 29-5/16"  | 2   | Pickets | 1-1/2" x 1-1/2" x 25-3/16"  |  |  |
| 2   | Pickets                  | 1-1/2" x 1-1/2" x 28-1/2"   | 1   | Pickets | 1-1/2" x 1-1/2" x 25-1/8"   |  |  |
| 2   | Pickets                  | 1-1/2" x 1-1/2" x 27-13/16" |     |         |                             |  |  |