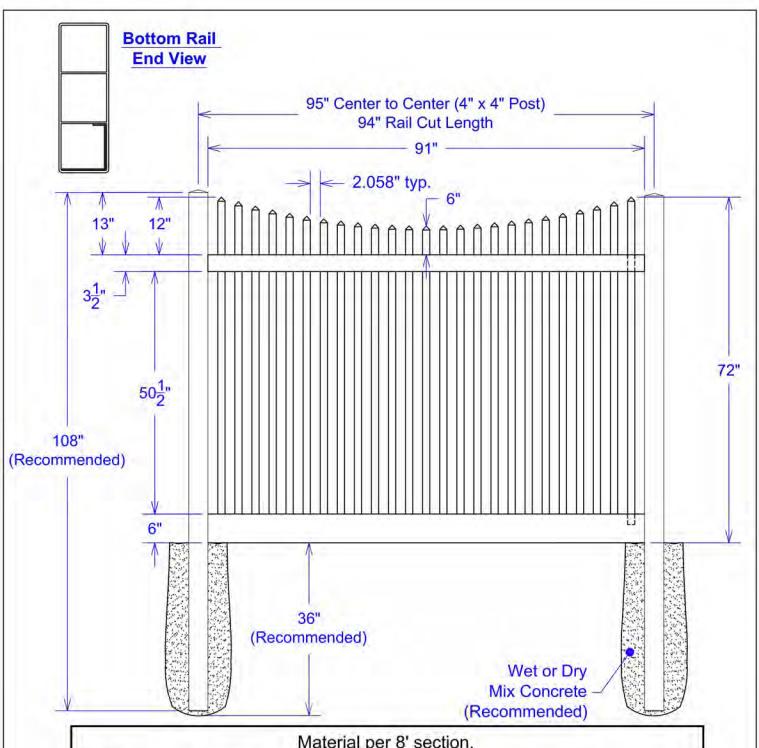

CAPITAL RAILING

Aluminum & Vinyl Solutions

Classic Scalloped with 2" x 6" Bottom Rail 6' x 8' Section

Scale: NTS Date: 5/03/01