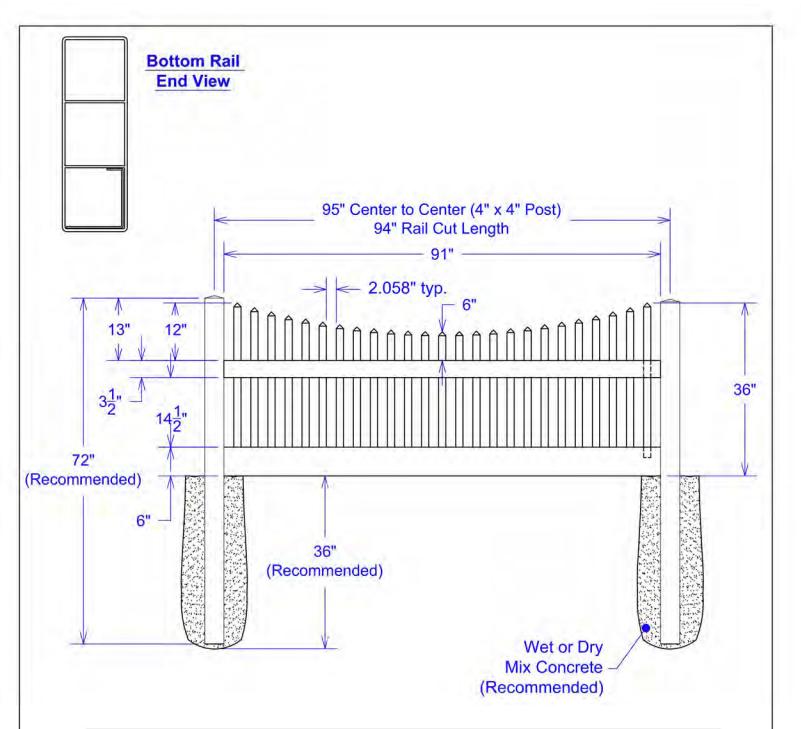

Classic Scalloped with 2" x 6" Bottom Rail 6' x 6' Section Scale: NTS Date: 04/27/01

|     | Material per 8' section. |                             |     |         |                             |  |  |
|-----|--------------------------|-----------------------------|-----|---------|-----------------------------|--|--|
| Qty | Item                     | Dimension                   | Qty | Item    | Dimension                   |  |  |
| 1   | Rail                     | 2" x 3-1/2" x 94"           | 2   | Pickets | 1-1/2" x 1-1/2" x 27-3/16"  |  |  |
| 1   | Rail                     | 2" x 6" x 94"               | 2   | Pickets | 1-1/2" x 1-1/2" x 26-5/8"   |  |  |
| 1   | J-Channel                | 1-3/4" x 1-3/4" x 94"       | 2   | Pickets | 1-1/2" x 1-1/2" x 26-3/16"  |  |  |
| 25  | Picket Caps              | 1-1/2" x 1-1/2"             | 2   | Pickets | 1-1/2" x 1-1/2" x 25-13/16" |  |  |
| 2   | Pickets                  | 1-1/2" x 1-1/2" x 31-1/8"   | 2   | Pickets | 1-1/2" x 1-1/2" x 25-1/2"   |  |  |
| 2   | Pickets                  | 1-1/2" x 1-1/2" x 30-3/16"  | 2   | Pickets | 1-1/2" x 1-1/2" x 25-5/16"  |  |  |
| 2   | Pickets                  | 1-1/2" x 1-1/2" x 29-5/16"  | 2   | Pickets | 1-1/2" x 1-1/2" x 25-3/16"  |  |  |
| 2   | Pickets                  | 1-1/2" x 1-1/2" x 28-1/2"   | 1   | Pickets | 1-1/2" x 1-1/2" x 25-1/8"   |  |  |
| 2   | Pickets                  | 1-1/2" x 1-1/2" x 27-13/16" |     |         |                             |  |  |