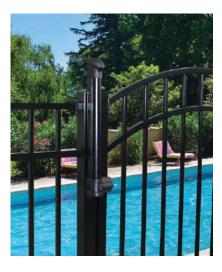

#### NOVIS®

Our patented\* hidden fastener system locks panels together from the inside — providing clean lines by hiding unsightly fasteners.

\*US8413965B

*NoVis*®

#### **NOVIS**<sup>®</sup>

Our patented\* hidden fastener system locks panels together from the inside — providing clean lines by hiding unsightly fasteners.

\*US8413965B