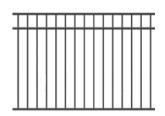

## ALTERNATING SPEAR TOP

Alternating Spear Top 3 Rail Standard Bottom Heights 4' and 5'

Alternating Spear Top 3 Rail Flush Bottom Height 4' ½