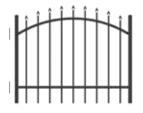

## WALK AND POOL GATE OPTIONS\*

\*Gates available to match all styles in 4' and 5' widths only.

Arch Walk Gate

Straight Walk Gate