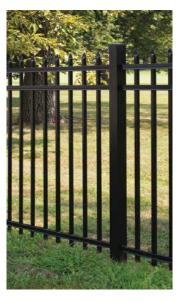

# ALUMINUM FENCE KEY FEATURES

Contemporary Aluminum Fence Collection offers the top selling and most popular products in our portfolio, which are rackable and finished with state-of-the-art powder coating. The QuickShip Collection only includes black fencing as an option. Other colors, heights and styles are available for special order only.

- State-of-the-art powder coating process exceeds AAMA 2604 specifications
- Available in Black only
- Advanced weather testing proves our finishes perform at twice the level of our competitors
- Patented NoVis<sup>®</sup> hidden fastener system no visible fasteners in the panels
- Rackable to follow variations in terrain
- Matching gates for every style
- Pool Code compliant options available

Standard Grade provides protection for any outdoor space.

- 1" x 1" Rails
- 5/8" x 5/8" Pickets
- 2" x 2" Posts
- Square Edge Rail
- 6' Wide Panels Rackable up to 36"
- Heights 4' to 6'