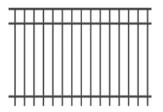

### FLAT TOP

Flat Top 3 Rail Standard Bottom Heights 4', 5' and 6'

Flat Top 3 Rail Flush Bottom Height 4' & 4 ½'

Flat Top 2 Rail Flush Bottom Height 4'