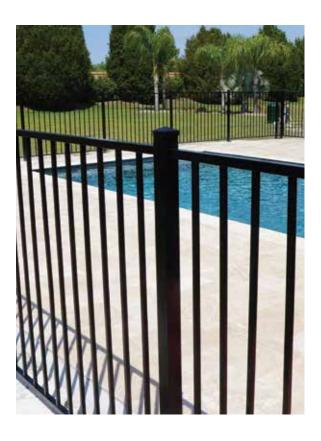

- State-of-the-art powder coating process exceeds AAMA 2604 specifications
- Available in Black only
- Advanced weather testing proves our finishes perform at twice the level of our competitors
- Patented NoVis<sup>®</sup> hidden fastener system no visible fasteners in the panels
- Rackable to follow variations in terrain
- Matching gates for every style
- Pool Code compliant options available

Standard Grade provides protection for any outdoor space.

- 1" x 1" Rails
- 5/8" x 5/8" Pickets
- 2" x 2" Posts
- Square Edge Rail
- 6' Wide Panels Rackable up to 36"
- Heights 4' to 6'