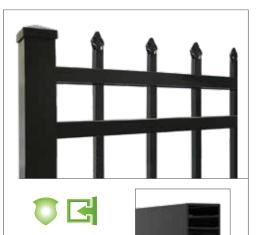

Standard Grade provides protection for any outdoor space.

- 1" x 1" Rails
- 5/8" x 5/8" Pickets
- 2" x 2" Posts
- Square Edge Rail
- 6' Wide Panels Rackable up to 36"
- Heights 4' to 6'

### SPEAR TOP

Spear Top 3 Rail Standard Bottom Heights 4' , 5' and 6'