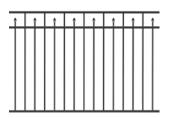

## ALTERNATING SPEAR TOP

Alternating Spear Top 3 Rail Standard Bottom Heights 4' and 5'

Alternating Spear Top 3 Rail Flush Bottom Height 4' ½