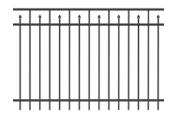

IES



#### NOVIS®

Our patented\* hidden fastener system locks panels together from the inside — providing clean lines by hiding unsightly fasteners.



\*US8413965B

*NoVis*®

# EXCLUSIVE **INGENUITIES**

*NoVis*®



#### **NOVIS**<sup>®</sup>

Our patented\* hidden fastener system locks panels together from the inside — providing clean lines by hiding unsightly fasteners.



\*US8413965B



#### **SOLARGUARD®**

Our advanced technology protects your fence from the sun's harmful rays so the color you choose today will keep a bright, like-new finish for seasons to come.

# CONTEMPORARY COLLECTION

### FLAT TOP



Flat Top 3 Rail Standard Bottom Heights 4', 5' and 6'





Flat Top 3 Rail Flush Bottom Height 4' & 4 ½'



Flat Top 2 Rail Flush Bottom Height 4'





## ALTERNATING SPEAR TOP



Alternating Spear Top 3 Rail Standard Bottom Heights 4' and 5'



Alternating Spear Top 3 Rail Flush Bottom Height 4' ½



### SPEAR TOP



Spear Top 3 Rail Standard Bottom Heights 4' , 5' and 6'







## WALK AND POOL GATE OPTIONS\*

\*Gates available to match all styles in 4' and 5' widths only.





Arch Walk Gate

Straight Walk Gate