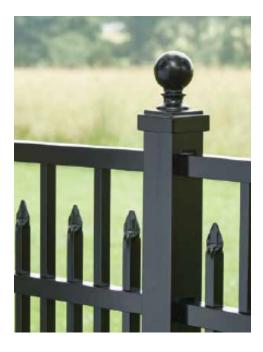

## ALTERNATING SPEAR TOP

Alternating Spear Top 3 Rail Standard Bottom Heights 4' and 5'

Alternating Spear Top 3 Rail Flush Bottom Height 4' ½

### SPEAR TOP

Spear Top 3 Rail Standard Bottom Heights 4' , 5' and 6'