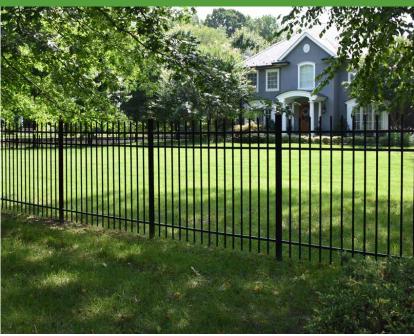

# CONTEMPORARY COLLECTION

# ALUMINUM FENCE KEY FEATURES

Contemporary Aluminum Fence Collection offers the top selling and most popular products in our portfolio, which are rackable and finished with state-of-the-art powder coating. The QuickShip Collection only includes black fencing as an option. Other colors, heights and styles are available for special order only.

- State-of-the-art powder coating process exceeds AAMA 2604 specifications
- Available in Black only
- Advanced weather testing proves our finishes perform at twice the level of our competitors
- Patented NoVis<sup>®</sup> hidden fastener system no visible fasteners in the panels
- Rackable to follow variations in terrain
- Matching gates for every style
- Pool Code compliant options available