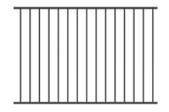

ide Panels Rackable up to 36"
- Heights 4' to 6'



# EXCLUSIVE INGENUITIES



#### NOVIS®

Our patented\* hidden fastener system locks panels together from the inside — providing clean lines by hiding unsightly fasteners.



\*US8413965B

*NoVis*®

# EXCLUSIVE **INGENUITIES**

*NoVis*®



#### **NOVIS**<sup>®</sup>

Our patented\* hidden fastener system locks panels together from the inside — providing clean lines by hiding unsightly fasteners.



\*US8413965B



#### **SOLARGUARD®**

Our advanced technology protects your fence from the sun's harmful rays so the color you choose today will keep a bright, like-new finish for seasons to come.

# CONTEMPORARY COLLECTION

### FLAT TOP



Flat Top 3 Rail Standard Bottom Heights 4', 5' and 6'





Flat Top 3 Rail Flush Bottom Height 4' & 4 ½'



Flat Top 2 Rail Flush Bottom Height 4'





## ALTERNATING SPEAR TOP



Alternating Spear Top 3 Rail Standard Bottom Heights 4' and 5'



Alternating Spear Top 3 Rail Flush Bottom Height 4' ½



### SPEAR TOP



Spear Top 3 Rail Standard Bottom Heights 4' , 5' and 6'







## WALK AND POOL GATE OPTIONS\*

\*Gates available to match all styles in 4' and 5' widths only.





Arch Walk Gate

Straight Walk Gate